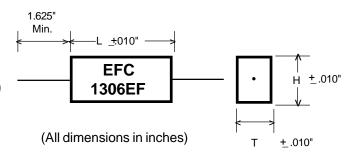

## Epoxy Case (Axial Leads)

Lead Specs.
Tinned Copperweld
Under .190T = 24 AWG
.190 - .380T = 22 AWG
Above .380T = 20 AWG

## **DIMENSIONS and RATINGS**

| Сар.         | 1306EF-1<br>50 VDC |      |              | 1306EF-2<br>100 VDC |      |       | 1306EF-2<br>150 VDC |       |              | 1306EF-3<br>200 VDC |              |              | 1306EF-3<br>400 VDC |              |              | 1306EF-3<br>600 VDC |              |              |
|--------------|--------------------|------|--------------|---------------------|------|-------|---------------------|-------|--------------|---------------------|--------------|--------------|---------------------|--------------|--------------|---------------------|--------------|--------------|
| μF           | Т                  | Н    | Г            | Т                   | Н    | L     | Т                   | Н     | L            | Т                   | Н            | L            | Т                   | Н            | ٦            | Т                   | Н            | L            |
| .001         | .160               | .240 | .420         | .160                | .240 | .420  | .160                | .240  | .420         | .160                | .240         | .420         | .160                | .240         | .420         | .170                | .290         | .570         |
| .0012        | .160               | .240 | .420         | .160                | .240 | .420  | .160                | .240  | .420         | .160                | .240         | .420         | .160                | .240         | .420         | .170                | .290         | .570         |
| .0015        | .160               | .240 | .420         | .160                | .240 | .420  | .160                | .240  | .420         | .160                | .240         | .420         | .160                | .240         | .420         | .170                | .290         | .570         |
| .0022        | .160               | .240 | .420         | .160                | .240 | .420  | .160                | .240  | .420         | .160                | .240         | .420         | .170                | .290         | .570         | .170                | .290         | .570         |
| .0027        | .160               | .240 | .420         | .160                | .240 | .420  | .160                | .240  | .420         | .160                | .240         | .420         | .170                | .290         | .570         | .230                | .360         | .550         |
| .0039        | .160               | .240 | .420         | .160                | .240 | .420  | .160                | .240  | .420         | .160                | .240         | .420         | .170                | .290         | .570         | .230                | .360         | .550         |
| .0047        | .160               | .240 | .420         | .160                | .240 | .420  | .160                | .240  | .420         | .170                | .290         | .420         | .170                | .290         | .570         | .290                | .420         | .570         |
| .0056        | .160               | .240 | .420         | .160                | .240 | .420  | .160                | .240  | .420         | .170                | .290         | .420         | .170                | .290         | .570         | .290                | .420         | .570         |
| .0068        | .160               | .240 | .420         | .160                | .240 | .420  | .160                | .240  | .420         | .170                | .290         | .570         | .230                | .360         | .550         | .290                | .420         | .570         |
| .0082        | .160               | .240 | .420         | .160                | .240 | .420  | .170                | .290  | .420         | .170                | .290         | .570         | .230                | .360         | .550         | .290                | .420         | .670         |
| .01          | .160               | .240 | .420         | .170                | .290 | .420  | .170                | .290  | .570         | .170                | .290         | .570         | .230                | .360         | .550         | .290                | .420         | .670         |
| .012         | .160               | .240 | .420         | .170                | .290 | .420  | .170                | .290  | .570         | .170                | .290         | .570         | .230                | .360         | .550         | .290                | .420         | .670         |
| .015         | .170               | .290 | .420         | .170                | .290 | .570  | .170                | .290  | .570         | .230                | .360         | .550         | .290                | .420         | .570         | .290                | .420         | .670         |
| .018         | .170               | .290 | .570         | .170                | .290 | .570  | .170                | .290  | .570         | .230                | .360         | .550         | .290                | .420         | .570         | .290                | .420         | .820         |
| .022         | .170               | .290 | .570<br>.570 | .170<br>.230        | .290 | .570  | .230                | .360  | .550         | .230                | .360         | .550<br>.550 | .290                | .420         | .670<br>.670 | .290                | .420         | .820         |
| .027<br>.033 | .170               | .290 | .570         | .230                | .360 | .550  | .230                | .360  | .550         | .230                | .360<br>.420 | .570         | .290<br>.290        | .420<br>.420 | .820         | .390<br>.390        |              | .820         |
| .033         | .170<br>.170       | .290 | .570         | .230                | .360 | .550  | .230                | .360  | .550<br>.550 | .290                | .420         | .670         | .290                | .420         | .820         | .390                | .540<br>.540 | .820<br>.820 |
| .039         | .230               | .290 | .550         | .230                | .360 | .550  | .230                | .420  | .570         | .290                | .420         | .670         | .390                | .540         | .820         | .390                | .540         | 1.040        |
| .056         | .230               | .360 | .550         | .290                | .420 | .570  | .290                | .420  | .570         | .290                | .420         | .670         | .390                | .540         | .820         | .390                | .540         | 1.040        |
| .068         | .230               | .360 | .550         | .290                | .420 | .570  | .290                | .420  | .670         | .290                | .420         | .670         | .390                | .540         | .820         | .390                | .540         | 1.240        |
| .082         | .290               | .420 | .570         | .290                | .420 | .570  | .290<br>.290        | .420  | .670         | .290<br>.290        | .420         | .820         | .390                | .540         | .820         | .390                | .540         | 1.240        |
| .1           | .290               | .420 | .570         | .290                | .420 | .670  | .290                | .420  | .670         | .290                | .540         | .820         | .390                | .540         | 1.040        | .560                | .720         | 1.240        |
| .12          | .290               | .420 | .570         | .290                | .420 | .670  | .290                | .420  | .820         | .390                | .540         | .820         | .390                | .540         | 1.240        | .560                | .720         | 1.240        |
| .15          | .290               | .420 | .670         | .290                | .420 | .820  | .290                | .540  | .820         | .390                | .540         | .820         | .390                | .540         | 1.240        | .560                | .720         | 1.240        |
| .18          | .290               | .420 | .670         | .390                | .540 | .820  | .390                | .540  | .820         | .390                | .540         | 1.040        | .560                | .720         | 1.240        | .000                | .,20         | 1.240        |
| .22          | .290               | .420 | .820         | .390                | .540 | .820  | .390                | .540  | .820         | .390                | .540         | 1.240        | .560                | .720         | 1.240        |                     |              |              |
| .27          | .290               | .420 | .820         | .390                | .540 | .820  | .390                | .540  | 1.040        | .390                | .540         | 1.240        | .560                | .720         | 1.240        |                     |              |              |
| .33          | .390               | .540 | .820         | .390                | .540 | 1.040 | .390                | .540  | 1.240        | .560                | .720         | 1.240        |                     | 5            |              |                     |              |              |
| .39          | .390               | .540 | .820         | .390                | .540 | 1.040 | .390                | .540  | 1.240        | .560                | .720         | 1.240        |                     |              |              |                     |              |              |
| .47          | .390               | .540 | .820         | .390                | .540 | 1.240 | .560                | .720  | 1.240        | .560                | .720         | 1.240        |                     |              |              |                     |              |              |
| .56          | .390               | .540 | 1.040        | .390                | .540 | 1.240 | .560                | .720  | 1.240        | .560                | .720         | 1.240        |                     |              |              |                     |              |              |
| .68          | .390               | .540 | 1.240        | .560                | .720 | 1.240 | .560                | .720  | 1.240        |                     |              |              |                     |              |              |                     |              |              |
| .82          | .390               | .540 | 1.240        | .560                | .720 | 1.240 | .560                | .7720 | 1.240        |                     |              |              |                     |              |              |                     |              |              |
| 1.0          | .560               | .720 | 1.240        | .560                | .720 | 1.240 |                     |       |              |                     |              |              |                     |              |              |                     |              |              |
| 1.25         | .560               | .720 | 1.240        | .560                | .720 | 1.240 |                     |       |              |                     |              |              |                     |              |              |                     |              |              |
| 1.5          | .560               | .720 | 1.240        |                     |      |       |                     |       |              |                     |              |              |                     |              |              |                     |              |              |
|              |                    |      |              |                     |      |       |                     |       |              |                     |              |              |                     |              |              |                     |              |              |
|              |                    |      |              |                     |      |       |                     |       |              |                     |              |              |                     |              |              |                     |              |              |