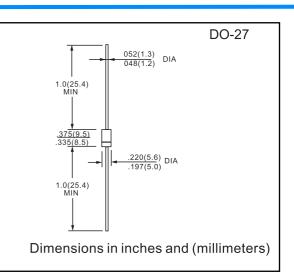

**TAYCHIPST** GENERAL PURPOSE RECTIFIER APPLICATION

## FEATURES

- Repetitive Peak Reverse Voltage
- Average Forward Current
- Peak One Cycle Surge Forward Current



## MAXIMUM RATINGS AND ELECTRICAL CHARACTERISTICS

| MAXIMUM RATINGS                    |       |                    |           |      |  |  |  |
|------------------------------------|-------|--------------------|-----------|------|--|--|--|
| CHARACTERISTIC                     |       | SYMBOL             | RATING    | UNIT |  |  |  |
| Repetitive Peak Reverse<br>Voltage | 3BZ41 |                    | 100       | V    |  |  |  |
|                                    | 3GZ41 | V <sub>RRM</sub>   | 400       |      |  |  |  |
|                                    | 3JZ41 |                    | 600       |      |  |  |  |
|                                    | 3NZ41 |                    | 1000      |      |  |  |  |
| Average Forward Current            |       | I <sub>F(AV)</sub> | 3.0