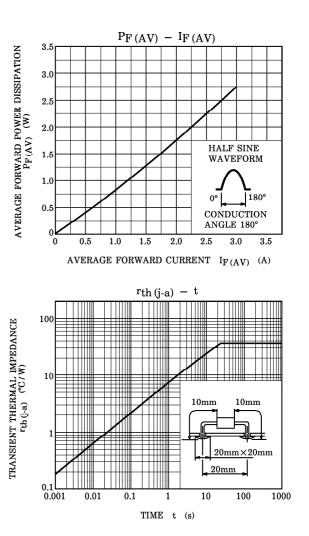

| -40~150   | °C   |  |  |  |
| Storage Temperature Range          |       | T <sub>stg</sub>   | -40~150   | C    |  |  |  |

## ELECTRICAL CHARACTERISTICS

| CHARACTERISTIC                  | SYMBOL               | TEST CONDITION          | MIN | TYPE | MAX | UNIT |
|---------------------------------|----------------------|-------------------------|-----|------|-----|------|
| Peak Forward Voltage            | V <sub>FM</sub>      | I <sub>FM</sub> =3.0A   |     |      | 1.2 | V    |
| Repetitive Peak Reverse Current | I <sub>RRM (1)</sub> | V <sub>RRM</sub> =Rated | _   |      | 30  | uA   |
| Thermal Resistance              | R <sub>th(j a)</sub> | DC                      | _   |      | 37  | ℃/W  |



100V-1000V 3.0A

## RATINGS AND CHARACTERISTIC CURVES 3BZ41,3GZ41,3JZ41,3NZ41