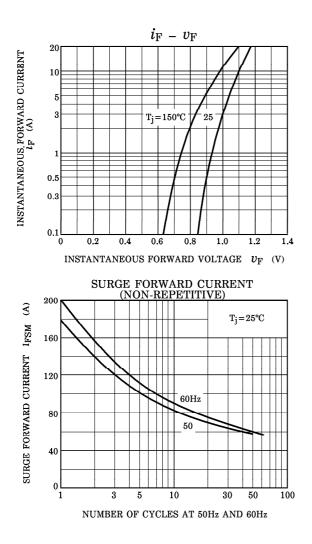

| -40~150   | °C   |  |  |  |
| Storage Temperature Range          |       | T <sub>stg</sub>   | -40~150   | C    |  |  |  |

## ELECTRICAL CHARACTERISTICS

| CHARACTERISTIC                  | SYMBOL               | TEST CONDITION          | MIN | TYPE | MAX | UNIT |
|---------------------------------|----------------------|-------------------------|-----|------|-----|------|
| Peak Forward Voltage            | V <sub>FM</sub>      | I <sub>FM</sub> =3.0A   |     |      | 1.2 | V    |
| Repetitive Peak Reverse Current | I <sub>RRM (1)</sub> | V <sub>RRM</sub> =Rated | _   |      | 30  | uA   |
| Thermal Resistance              | R <sub>th(j a)</sub> | DC                      | _   |      | 37  | ℃/W  |



100V-1000V 3.0A

## RATINGS AND CHARACTERISTIC CURVES 3BZ41,3GZ41,3JZ41,3NZ41