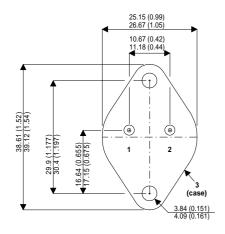

Dimensions in mm (inches).

## TO3 (TO204AA) PINOUTS

1 – Base 2 – Emitter Case - Collector

| Parameter                 | Test Conditions      | Min. | Тур. | Max. | Units |
|---------------------------|----------------------|------|------|------|-------|
| V <sub>CEO</sub> *        |                      |      |      | 300  | V     |
| I <sub>C(CONT)</sub>      |                      |      |      | 7    | Α     |
| h <sub>FE</sub>           | $@ 3/5 (V_{ce}/I_c)$ | 10   |      | 50   | -     |
| f <sub>t</sub>            |                      |      | 3M   |      | Hz    |
| P <sub>D</sub>            |                      |      |      | 120  | W     |
| * Maximum Working Voltage |                      |      |      |      |       |