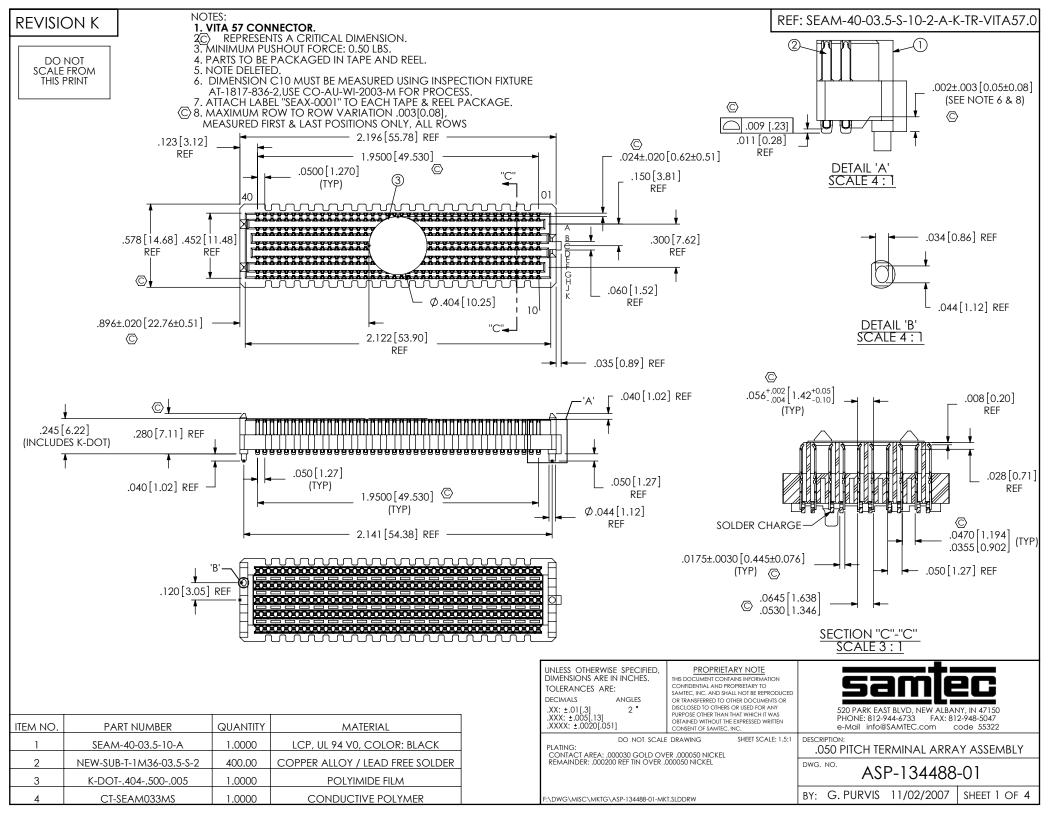

### PROPRIETARY NOTE

THIS DOCUMENT CONTAINS INFORMATION CONFIDENTIAL AND PROPRIETARY TO SAMTEC, INC. AND SHALL NOT BE REPRODUCED OR TRANSFERRED TO OTHER DOCUMENTS OR DISCLOSED TO OTHERS OR USED FOR ANY PURPOSE OTHER THAN THAT WHICH IT WAS OBTAINED WITHOUT THE EXPRESSED WRITTEN CONSENT OF SAMTEC, INC.



e-Mail info@SAMTEC.com

code 55322

## REVISION K

# RECOMMENDED STENCIL LAYOUT FOR ASP-134488-01

NOTES: STENCIL TO BE .0060[.152] THICK.



ALL DIMENSIONS ARE SYMMETRIC ABOUT THE CENTERLINE.

### PROPRIETARY NOTE

THIS DOCUMENT CONTAINS INFORMATION
CONFIDENTIAL AND PROPRIETARY TO
SAMIEC, INC. AND SHALL NOT BE REPRODUCED
OR TRANSFERRED TO OTHER DOCUMENTS OR
DISCLOSED TO OTHER OR USED FOR ANY
PURPOSE OTHER THAN THAT WHICH IT WAS
OBTAINED WITHOUT THE EXPRESSED WRITTEN
CONSENT OF SAMIEC,