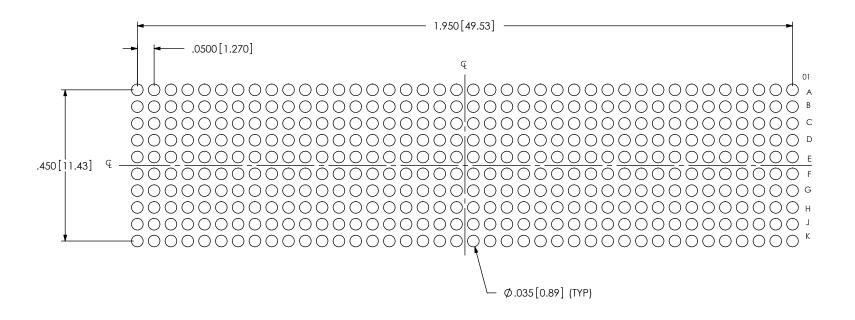

# RECOMMENDED STENCIL LAYOUT FOR ASP-134488-01

NOTES: STENCIL TO BE .0060[.152] THICK.

ALL DIMENSIONS ARE SYMMETRIC ABOUT THE CENTERLINE.