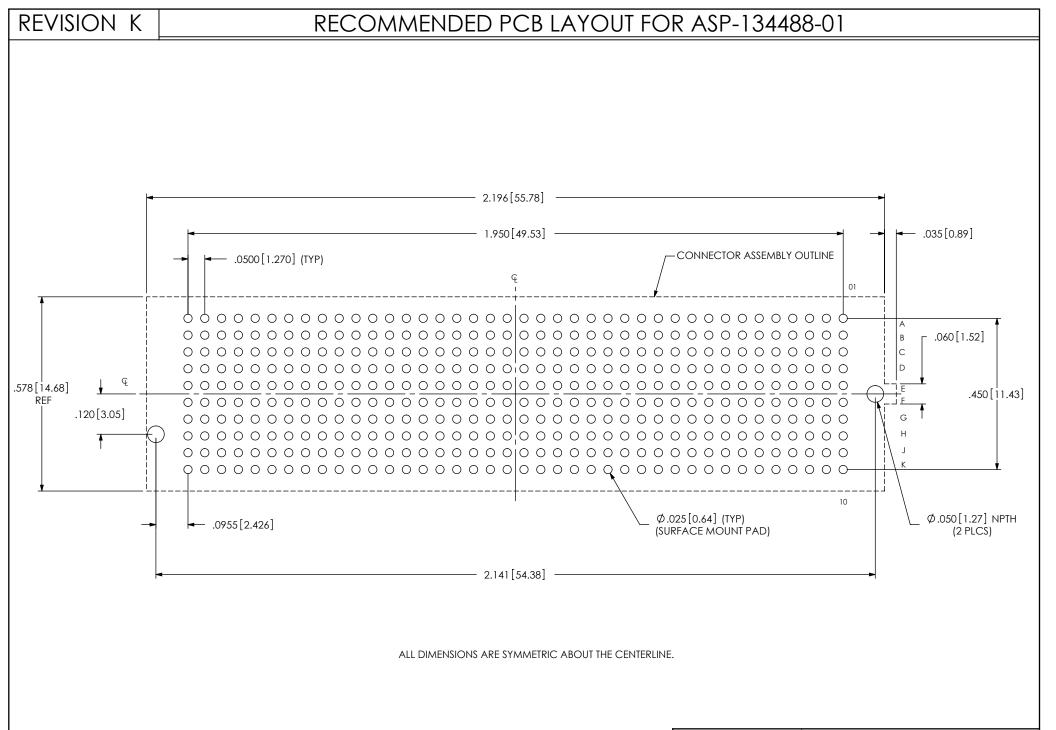

### PROPRIETARY NOTE

THIS DOCUMENT CONTAINS INFORMATION CONFIDENTIAL AND PROPRIETARY TO SAMTEC, INC. AND SHALL NOT BE REPRODUCED OR TRANSFERRED TO OTHER DOCUMENTS OR DISCLOSED TO OTHERS OR USED FOR ANY PURPOSE OTHER THAN THAT WHICH IT WAS OBTAINED WITHOUT THE EXPRESSED WRITTEN CONSENT OF SAMTEC, INC.



e-Mail info@SAMTEC.com

code 55322

## REVISION K

# RECOMMENDED STENCIL LAYOUT FOR ASP-134488-01

NOTES: STENCIL TO BE .0060[.152] THICK.



ALL DIMENSIONS ARE SYMMETRIC ABOUT THE CENTERLINE.

### PROPRIETARY NOTE

THIS DOCUMENT CONTAINS INFORMATION
CONFIDENTIAL AND PROPRIETARY TO
SAMIEC, INC. AND SHALL NOT BE REPRODUCED
OR TRANSFERRED TO OTHER DOCUMENTS OR
DISCLOSED TO OTHER OR USED FOR ANY
PURPOSE OTHER THAN THAT WHICH IT WAS
OBTAINED WITHOUT THE EXPRESSED WRITTEN
CONSENT OF SAMIEC, I