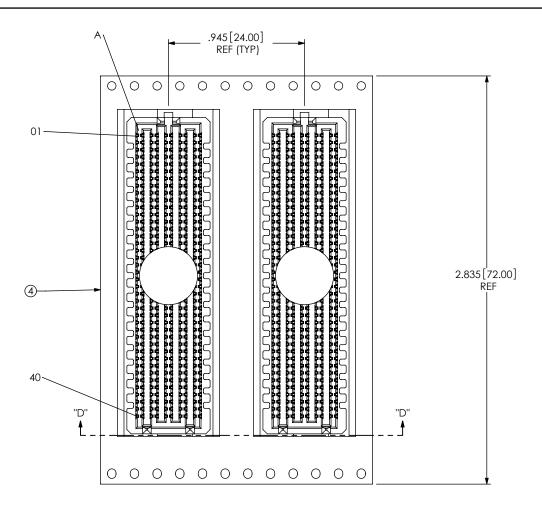

ASP-134488-01

REVISION K

USER DIRECTION OF UN-REELING \_\_\_ POCKET NOT DETAILED

SECTION "D"-"D" PACKAGING VIEW