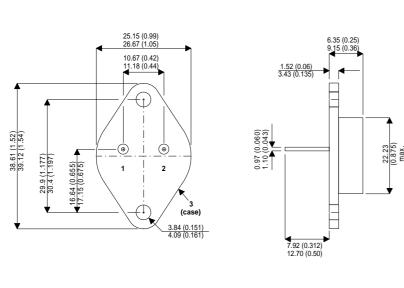

Dimensions in mm (inches).

Bipolar NPN Device in a Hermetically sealed TO3 Metal Package.

## TO3 (TO204AA) PINOUTS

1 – Base 2 – Emitter

| Parameter                 | Test Conditions               | Min. | Тур. | Max. | Units |
|---------------------------|-------------------------------|------|------|------|-------|
| V <sub>CEO</sub> *        |                               |      |      | 40   | V     |
| I <sub>C(CONT)</sub>      |                               |      |      | 30   | А     |
| h <sub>FE</sub>           | @ 2/15 ( $V_{ce}$ / $I_{c}$ ) | 15   |      | 60   | -     |
| f <sub>t</sub>            |                               |      | 2M   |      | Hz    |
| P <sub>D</sub>            |                               |      |      | 200  | W     |
| * Maximum Working Voltage |                               |      |      |      |       |