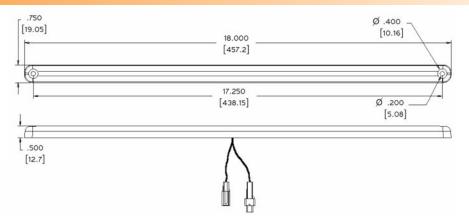

# 18" Thinline Center **High Mount Stop Lamp**

#### **APPLICATION**

The 87 series LED Center High Mount Stop Lamp (CHMSL) / High Mount Stop Lamp (HMSL) was developed by Dialight for bus applications. The unique low profile design allows for mounting directly on the surface of the vehicle thus eliminating the costly expense of forming a recessed pocket in the vehicle shell. These lamps were designed to conform to all of the FMVSS requirements for both existing and new vehicle designs for CHMSL and HMSL applications.

The 87 series lamps use Dialight's unique durable potted construction which results in a superior lamp seal. The use of integral wiring results in fewer interconnections between the lamp and the vehicle harness.