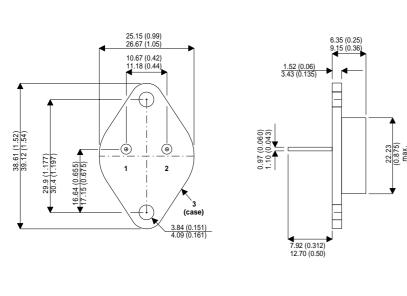

Dimensions in mm (inches).

Bipolar NPN Device in a Hermetically sealed TO3 Metal Package.

**BUX42** 

## TO3 (TO204AA) PINOUTS

1 – Base 2 – Emitter Case - Collector

| Parameter                 | Test Conditions          | Min. | Тур. | Max. | Units |
|---------------------------|--------------------------|------|------|------|-------|
| V <sub>CEO</sub> *        |                          |      |      | 250  | V     |
| I <sub>C(CONT)</sub>      |                          |      |      | 12   | А     |
| h <sub>FE</sub>           | @ 4/4 ( $V_{ce} / I_c$ ) | 15   |      | 45   | -     |
| f <sub>t</sub>            |                          |      | 8M   |      | Hz    |
| P <sub>D</sub>            |                          |      |      | 120  | W     |
| * Maximum Working Voltage |                          |      |      |      |       |