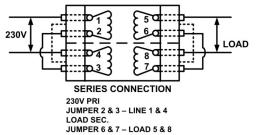

## FZ - PRINTED CIRCUIT MOUNT, LOW PROFILE POWER TRANSFORMER

**BOTTOM VIEW** 

Indicates Like Polarity

- 1. Electrical Specifications
  - A. Maximum Power: 48VA
  - B. Input Voltage and Frequency: 115/230V, 50/60Hz
  - C. Voltage Regulation: 18% TYP, Full Load to No Load
  - D. Temperature Rise: 50°C TYP
  - E. Insulation Resistance: < 1 MEG ohm
  - F. Hi-Pot: 2500 Vrms 1 minute @ Pri to Sec

2500 Vrms 1 minute @ Pri to Core

1500 Vrms 1 minute @ Sec to Core

2. Marking: Powervolt, part number (see table), date code, terminal numbers

| Part No.  |                   |                     |
|-----------|-------------------|---------------------|
| 115/230V  | Series Connection | Parallel Connection |
| FZ24-2000 | 24VCT @ 2.00A     | 12V @ 4.00A         |