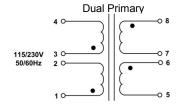

## FZ - PRINTED CIRCUIT MOUNT, LOW PROFILE POWER TRANSFORMER

**BOTTOM VIEW** 

Indicates Like Polarity

- 1. Electrical Specifications
  - A. Maximum Power: 48VA
  - B. Input Voltage and Frequency: 115/230V, 50/60Hz
  - C. Voltage Regulation: 18% TYP, Full Load to No Load
  - D. Temperature Rise: 50°C TYP
  - E. Insulation Resistance: < 1 MEG ohm
  - F. Hi-Pot: 2500 Vrms 1 minute @ Pri to Sec

2500 Vrms 1 minute @ Pri to Core

1500 Vrms 1 minute @ Sec to Core

2. Marking: Powervolt, part number (see table), date code, terminal numbers

| Part No.  |                   |                     |
|-----------|-------------------|---------------------|
| 115/230V  | Series Connection | Parallel Connection |
| FZ24-2000 | 24VCT @ 2.00A     | 12V @ 4.00A         |