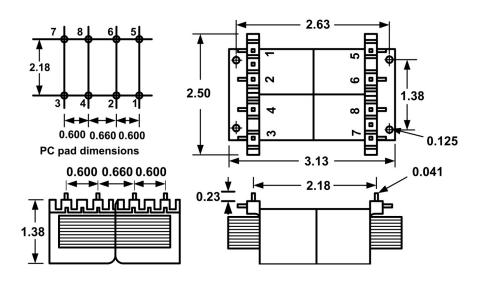

## FZ - PRINTED CIRCUIT MOUNT, LOW PROFILE POWER TRANSFORMER

**BOTTOM VIEW** 

Indicates Like Polarity

- 1. Electrical Specifications
  - A. Maximum Power: 48VA
  - B. Input Voltage and Frequency: 115/230V, 50/60Hz
  - C. Voltage Regulation: 18% TYP, Full Load to No Load
  - D. Temperature Rise: 50°C TYP
  - E. Insulation Resistance: < 1 MEG ohm
  - F. Hi-Pot: 2500 Vrms 1 minute @ Pri to Sec

2500 Vrms 1 minute @ Pri to Core

1500 Vrms 1 minute @ Sec to Core

2. Marking: Powervolt, part number (see table), date code, terminal numbers

| Part No.  |                   |                     |
|-----------|-------------------|---------------------|
| 115/230V  | Series Connection | Parallel Connection |
| FZ24-2000 | 24VCT @ 2.00A     | 12V @ 4.00A         |