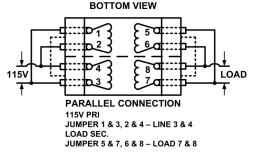

## FZ - PRINTED CIRCUIT MOUNT, LOW PROFILE POWER TRANSFORMER

**BOTTOM VIEW** 

Indicates Like Polarity

- 1. Electrical Specifications
  - A. Maximum Power: 48VA
  - B. Input Voltage and Frequency: 115/230V, 50/60Hz
  - C. Voltage Regulation: 18% TYP, Full Load to No Load
  - D. Temperature Rise: 50°C TYP
  - E. Insulation Resistance: < 1 MEG ohm
  - F. Hi-Pot: 2500 Vrms 1 minute @ Pri to Sec

2500 Vrms 1 minute @ Pri to Core

1500 Vrms 1 minute @ Sec to Core

2. Marking: Powervolt, part number (see table), date code, terminal numbers

| Part No.  |                   |                     |
|-----------|-------------------|---------------------|
| 115/230V  | Series Connection | Parallel Connection |
| FZ24-2000 | 24VCT @ 2.00A     | 12V @ 4.00A         |