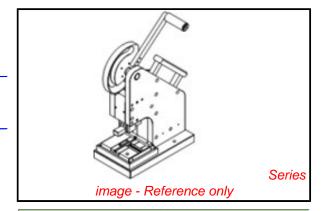

Series <u>T1324</u>
Comments Manual Standard Press with Ribbon Cable Adapter

Plate

Function Insulation Displacement (IDT)

Geographic Area Global Level of Automation Manual

More Detailed Tech Information <a href="mailto:applicationtooling@molex.com">applicationtooling@molex.com</a>