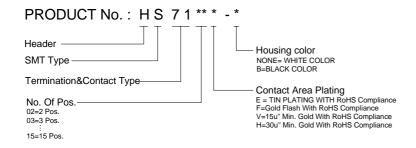

## ORDERING INFORMATION

| HS7108*-* | 8/16 | 13.30<br>[.524] | 12.30<br>[.484] | 10.50<br>[.413] | 10.70<br>[.421] |
|-----------|------|-----------------|-----------------|-----------------|-----------------|
| HS7105*-* | 5/10 | 8.80<br>[.346]  | 7.80<br>[.307]  | 6.00<br>[.236]  | 6.20<br>[.244]  |
| HS7104*-* | 4/8  | 7.30<br>[.287]  | 6.30<br>[.248]  | 4.50<br>[0.177] | 4.70<br>[.185]  |
| HS7103*-* | 3/6  | 5.80<br>[.228]  | 4.80<br>[.189]  | 3.00<br>[.118]  | 3.20<br>[.126]  |
| HS7102*-* | 2/4  | 4.30<br>[.169]  | 3.30<br>[.130]  | 1.50<br>[.059]  | 1.70<br>[.067]  |
| l P/N     | POS. | DIM A           | DIM R           | DIM C           | DIM D           |