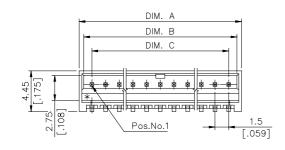

# **DRAWING**

RECOMMENDED P.C.B. LAYOUT

## ORDERING INFORMATION

| HS7108*-* | 8/16 | 13.30<br>[.524] | 12.30<br>[.484] | 10.50<br>[.413] | 10.70<br>[.421] |
|-----------|------|-----------------|-----------------|-----------------|-----------------|
| HS7105*-* | 5/10 | 8.80<br>[.346]  | 7.80<br>[.307]  | 6.00<br>[.236]  | 6.20<br>[.244]  |
| HS7104*-* | 4/8  | 7.30<br>[.287]  | 6.30<br>[.248]  | 4.50<br>[0.177] | 4.70<br>[.185]  |
| HS7103*-* | 3/6  | 5.80<br>[.228]  | 4.80<br>[.189]  | 3.00<br>[.118]  | 3.20<br>[.126]  |
| HS7102*-* | 2/4  | 4.30<br>[.169]  | 3.30<br>[.130]  | 1.50<br>[.059]  | 1.70<br>[.067]  |
| l P/N     | POS. | DIM A           | DIM R           | DIM C           | DIM D           |