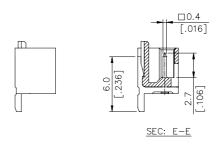

# **SPECIFICATIONS**

### Mechanical

**Contact Retention Force:** 0.68Kgf Min.

**Electrical** 

**Voltage Rating:** 50V

Current Rating: 2A max. per pin

Dielectric Withstanding Voltage: 500V AC

Insulation Resistance: 1000MΩ min.

Contact Resistance: 30Milijohms max. initial

**Physical** 

Housing: Thermoplastic, UL 94V-0 Rating

Housing Color: See "ORDERING INFORMATION"

Contact: Copper alloy

**Plating:** See "ORDERING INFORMATION" **Operating Temperature:** -40 to +105

## Header

HS71 Series Vertical, SMT Type Plug 1.50mm [.059''] Pitch



# **DRAWING**







RECOMMENDED P.C.B. LAYOUT



## ORDERING INFORMATION



| HS7108*-* | 8/16 | 13.30<br>[.524] | 12.30<br>[.484] | 10.50<br>[.413] | 10.70<br>[.421] |
|-----------|------|-----------------|-----------------|-----------------|-----------------|
| HS7105*-* | 5/10 | 8.80<br>[.346]  | 7.80<br>[.307]  | 6.00<br>[.236]  | 6.20<br>[.244]  |
| HS7104*-* | 4/8  | 7.30<br>[.287]  | 6.30<br>[.248]  | 4.50<br>[0.177] | 4.70<br>[.185]  |
| HS7103*-* | 3/6  | 5.80<br>[.228]  | 4.80<br>[.189]  | 3.00<br>[.118]  | 3.20<br>[.126]  |
| HS7102*-* | 2/4  | 4.30<br>[.169]  | 3.30<br>[.130]  | 1.50<br>[.059]  | 1.70<br>[.067]  |
| l P/N     | POS. | DIM A           | DIM R           | DIM C           | DIM D           |