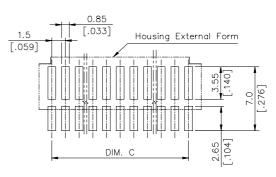

## ORDERING INFORMATION

| HS7108*-* | 8/16 | 13.30<br>[.524] | 12.30<br>[.484] | 10.50<br>[.413] | 10.70<br>[.421] |
|-----------|------|-----------------|-----------------|-----------------|-----------------|
| HS7105*-* | 5/10 | 8.80<br>[.346]  | 7.80<br>[.307]  | 6.00<br>[.236]  | 6.20<br>[.244]  |
| HS7104*-* | 4/8  | 7.30<br>[.287]  | 6.30<br>[.248]  | 4.50<br>[0.177] | 4.70<br>[.185]  |
| HS7103*-* | 3/6  | 5.80<br>[.228]  | 4.80<br>[.189]  | 3.00<br>[.118]  | 3.20<br>[.126]  |
| HS7102*-* | 2/4  | 4.30<br>[.169]  | 3.30<br>[.130]  | 1.50<br>[.059]  | 1.70<br>[.067]  |
| l P/N     | POS. | DIM A           | DIM R           | DIM C           | DIM D           |