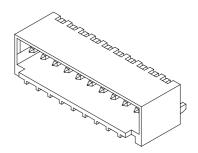

# **SPECIFICATIONS**

### Mechanical

**Contact Retention Force:** 0.68Kgf Min.

**Electrical** 

**Voltage Rating:** 50V

Current Rating: 2A max. per pin

Dielectric Withstanding Voltage: 500V AC

Insulation Resistance: 1000MΩ min.

Contact Resistance: 30Milijohms max. initial

**Physical** 

Housing: Thermoplastic, UL 94V-0 Rating

Housing Color: See "ORDERING INFORMATION"

Contact: Copper alloy

**Plating:** See "ORDERING INFORMATION" **Operating Temperature:** -40 to +105

## Header

HS71 Series Vertical, SMT Type Plug 1.50mm [.059''] Pitch



# **DRAWING**







RECOMMENDED P.C.B. LAYOUT



## ORDERING INFORMATION



| HS7108*-* | 8/16 | 13.30<br>[.524] | 12.30<br>[.484] | 10.50<br>[.413] | 10.70<br>[.421] |
|-----------|------|-----------------|-----------------|-----------------|-----------------|
| HS7105*-* | 5/10 | 8.80<br>[.346]  | 7.80<br>[.307]  | 6.00<br>[.236]  | 6.20<br>[.244]  |
| HS7104*-* | 4/8  | 7.30<br>[.287]  | 6.30<br>[.248]  | 4.50<br>[0.177] | 4.70<br>[.185]  |
| HS7103*-* | 3/6  | 5.80<br>[.228]  | 4.80<br>[.189]  | 3.00<br>[.118]  | 3.20<br>[.126]  |
| HS7102*-* | 2/4  | 4.30<br>[.169]  | 3.30<br>[.130]  | 1.50<br>[.059]  | 1.70<br>[.067]  |
| l P/N     | POS. | DIM A           | DIM R           | DIM C           | DIM D           |