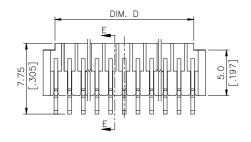

## ORDERING INFORMATION

| HS7108*-* | 8/16 | 13.30<br>[.524] | 12.30<br>[.484] | 10.50<br>[.413] | 10.70<br>[.421] |
|-----------|------|-----------------|-----------------|-----------------|-----------------|
| HS7105*-* | 5/10 | 8.80<br>[.346]  | 7.80<br>[.307]  | 6.00<br>[.236]  | 6.20<br>[.244]  |
| HS7104*-* | 4/8  | 7.30<br>[.287]  | 6.30<br>[.248]  | 4.50<br>[0.177] | 4.70<br>[.185]  |
| HS7103*-* | 3/6  | 5.80<br>[.228]  | 4.80<br>[.189]  | 3.00<br>[.118]  | 3.20<br>[.126]  |
| HS7102*-* | 2/4  | 4.30<br>[.169]  | 3.30<br>[.130]  | 1.50<br>[.059]  | 1.70<br>[.067]  |
| l P/N     | POS. | DIM A           | DIM R           | DIM C           | DIM D           |