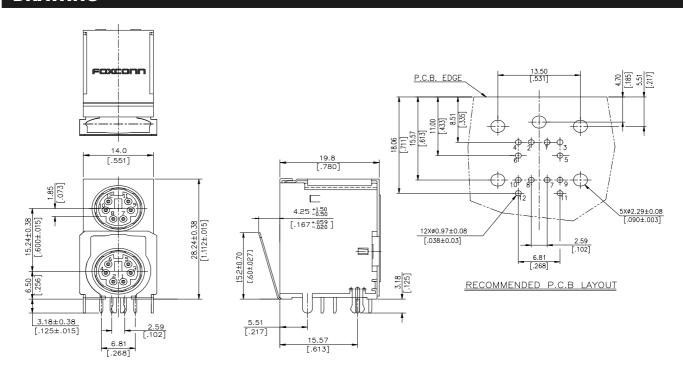

## **SPECIFICATIONS**

#### Mechanical

Mating Force: 4.50Kg (9.91Lb) max.

**Unmating Force:** 0.90~2.70Kg (1.98~5.95Lb)

Durability: 500 Cycles

### **Electrical**

Voltage Rating: 30V **Current Rating:** 1A

Contact Resistance:  $30m\Omega$  max.

Dielectric Withstanding Voltage: 750V AC/1min min.

Insulation Resistance:  $1000M\Omega$  min.

# **Physical**

Housing: Thermoplastic, UL 94V-0 rated

Contact: Copper alloy Shell: Copper alloy

Plating: See "ORDERING INFORMATION" **Operating Temperature:** -55  $^{\circ}$ C to +85  $^{\circ}$ C

## Mini Din Connector

**MH Series** Double, R/A, T/H, Green & Purple,

6 Pos.



## **DRAWING**



#### **ORDERING INFORMATION**