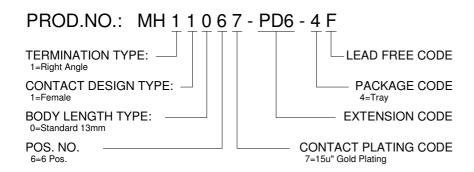

## **SPECIFICATIONS**

#### Mechanical

Mating Force: 4.50Kg (9.91Lb) max.

**Unmating Force:** 0.90~2.70Kg (1.98~5.95Lb)

Durability: 500 Cycles

### **Electrical**

Voltage Rating: 30V **Current Rating:** 1A

Contact Resistance:  $30m\Omega$  max.

Dielectric Withstanding Voltage: 750V AC/1min min.

Insulation Resistance:  $1000M\Omega$  min.

# **Physical**

Housing: Thermoplastic, UL 94V-0 rated

Contact: Copper alloy Shell: Copper alloy

Plating: See "ORDERING INFORMATION" **Operating Temperature:** -55  $^{\circ}$ C to +85  $^{\circ}$ C

## Mini Din Connector

**MH Series** Double, R/A, T/H, Green & Purple,

6 Pos.



## **DRAWING**



#### **ORDERING INFORMATION**