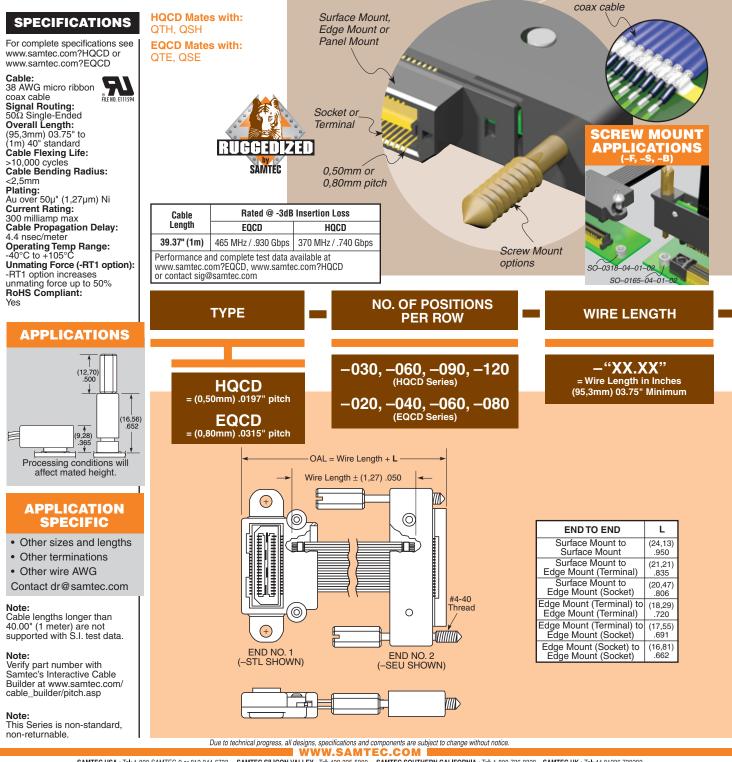

HQCD-030-06.00-TED-TED-1-F

38 AWG micro ribbon

## **Q STRIP® COAX CABLE ASSEMBLIES**



Due to technical progress, all designs, specifications and components are subject to change without notice. Due to technical progress, all designs, specifications and components are subject to change without notice. SAMTEC CORM
SAMTEC USA •Tel: 1-800-5AMTEC-9 or 812-944-6733
SAMTEC SILCON VALLEY • Tel: 409-395-5900
SAMTEC CORMANY •Tel: +40 (0) 89 / 89460-0
SAMTEC SAMTEC FANCE • Tel: 33 01 60 95 06 60
SAMTEC TALY 30 039 6890337
SAMTEC CORMACL •Tel: 972-97-526600
SAMTEC CHINA • Tel: 49-0-3272 1612
SAMTEC SAMTEC SAMTEC FAIL • Tel: 972-97-526600
SAMTEC CHINA • Tel: 49-0-3272 1612
SAMTEC CALIFOR • Tel: 56 6745-5955
SAMTEC SOUTH AFRICA • Tel: 27 11 452 8112
SAMTEC CHINA • Tel: 66-21-61103766
SAMTEC TALWAN • Tel: 886-2-2735-6109
SAMTEC HONG KONG • Tel: 852-26904858
SAMTEC KOREA • Tel: 82-31-717