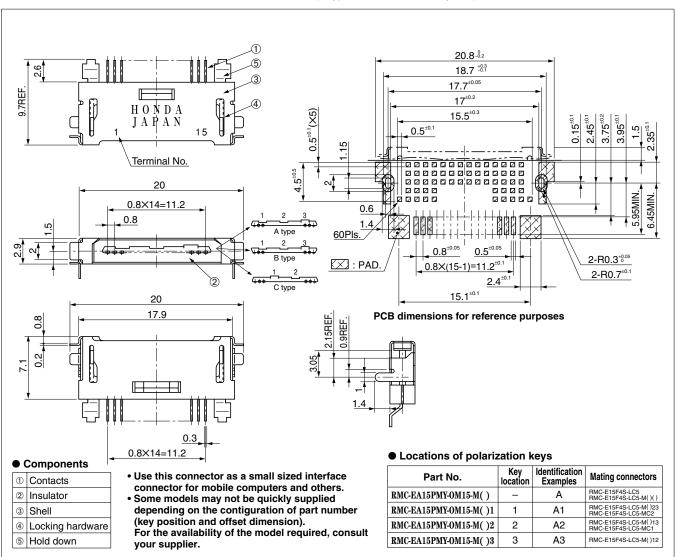

## Right-angle SMT type 15-contacts male connector for PCB RMC-EA15PMY-OM15-M()()

Configuration of product Part No.

## RMC- EA 15 PMY- OM15- M ( ) ( )

- (3) 7
- ① Series name
- 2 EA: Contact, Hold down, Locking hardware, One-piece molded, EMI-filtered
- ③ No. of contacts: 15
- @ PMY: SMT type male with location pegs
- ⑤ Offset
  - OM15: Offset 1.5 mm
- 6 M: One-piece molded key
- Torm of polarization keys: A: A type, B: B type, C: C type

Locations of polarization keys: 12: 12,13: 13, 23: 23,Key-less (C type: 1: 1, 2: 2, 12: 12, Key-less)

® Insulator colors Applicable only to models with the MB form of key(For the models with other key forms, these insulator colors are all black.)

None: Brown (standard)

: Black

|        | Forms of keys |  |
|--------|---------------|--|
| A type | 7777          |  |
| B type | 7             |  |
| C type | 25            |  |

I-57