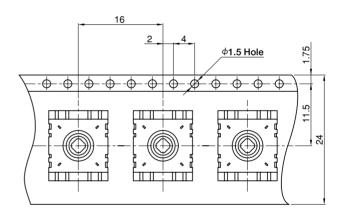

# MULTI-FUNCTIONAL SWITCHES Multi-Way Switches, JXS II Series



#### Features

- 1. Profile as low as only 2.3mm.
- 2. Sharp index feedback is ensured by the metal contact structure employed.
- 3. Externally measures 10.0mm × 10.0mm × 2.3mm.
- 4. Reflow-solderable.
- 5. 4 way and center push operation are possible.

#### **■** Specification

1. Rating : 20mA 12V DC

2. Operating Force : Lever Switch 1.2±0.6N Push Switch 3±1.5N

#### Application

Cellular phone, LCD TV and PDA, etc.

#### **■ Tape Dimensions**



#### **■ Reel Dimensions**



#### ■ Packing Style

| Packing Spec.        | Part No.                                                     |
|----------------------|--------------------------------------------------------------|
| Pack in Bulk         | JXS0000-0501<br>JXS0000-0601<br>JXS0000-0701<br>JXS0000-0801 |
| Embossed Taping Pack | JXS0000-0511<br>JXS0000-0611<br>JXS0000-0711<br>JXS0000-0811 |

|    | Packing              |
|----|----------------------|
| 01 | Product Part No.     |
| 11 | Embossed Taping Pack |

\* 01 is product part No. and delivery will be made on embossed tape.

#### P.C.Board Dimension



## SMK

### **MULTI-FUNCTIONAL SWITCHES**