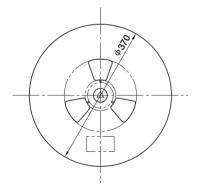

# MULTI-FUNCTIONAL SWITCHES Multi-Way Switches, JXS II Series



#### Features

- 1. Profile as low as only 2.3mm.
- 2. Sharp index feedback is ensured by the metal contact structure employed.
- 3. Externally measures 10.0mm × 10.0mm × 2.3mm.
- 4. Reflow-solderable.
- 5. 4 way and center push operation are possible.

#### **■** Specification

1. Rating : 20mA 12V DC

2. Operating Force : Lever Switch 1.2±0.6N Push Switch 3±1.5N

#### Application

Cellular phone, LCD TV and PDA, etc.

#### **■ Tape Dimensions**



#### **■ Reel Dimensions**



#### ■ Packing Style

| Packing Spec.        | Part No.                                                     |
|----------------------|--------------------------------------------------------------|
| Pack in Bulk         | JXS0000-0501<br>JXS0000-0601<br>JXS0000-0701<br>JXS0000-0801 |
| Embossed Taping Pack | JXS0000-0511<br>JXS0000-0611<br>JXS0000-0711<br>JXS0000-0811 |

|    | Packing              |
|----|----------------------|
| 01 | Product Part No.     |
| 11 | Embossed Taping Pack |

\* 01 is product part No. and delivery will be made on embossed tape.

#### P.C.Board Dimension



## SMK

### **MULTI-FUNCTIONAL SWITCHES**