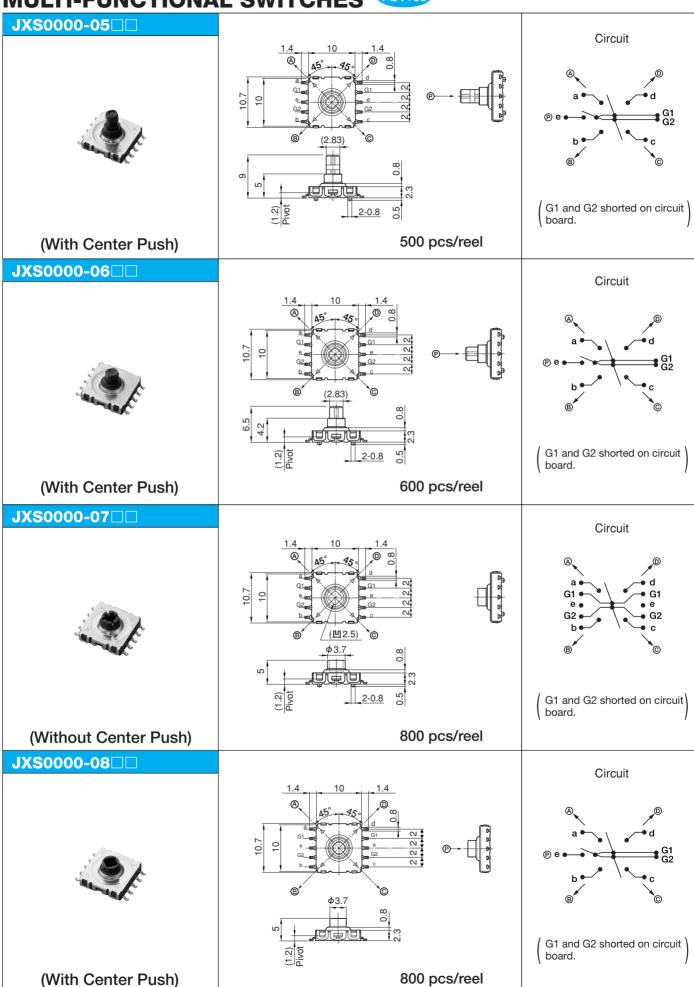

# MULTI-FUNCTIONAL SWITCHES Multi-Way Switches, JXS II Series

#### Features

- 1. Profile as low as only 2.3mm.
- 2. Sharp index feedback is ensured by the metal contact structure employed.
- 3. Externally measures 10.0mm × 10.0mm × 2.3mm.
- 4. Reflow-solderable.
- 5. 4 way and center push operation are possible.

#### **■** Specification

1. Rating : 20mA 12V DC

2. Operating Force : Lever Switch 1.2±0.6N Push Switch 3±1.5N

#### Application

Cellular phone, LCD TV and PDA, etc.

### **MULTI-FUNCTIONAL SWITCHES**