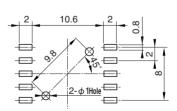

n

1. Rating : 20mA 12V DC

2. Operating Force : Lever Switch 1.2±0.6N Push Switch 3±1.5N

#### Application

Cellular phone, LCD TV and PDA, etc.

#### **■ Tape Dimensions**



#### **■ Reel Dimensions**



#### ■ Packing Style

| Packing Spec.        | Part No.                                                     |
|----------------------|--------------------------------------------------------------|
| Pack in Bulk         | JXS0000-0501<br>JXS0000-0601<br>JXS0000-0701<br>JXS0000-0801 |
| Embossed Taping Pack | JXS0000-0511<br>JXS0000-0611<br>JXS0000-0711<br>JXS0000-0811 |

|    | Packing              |
|----|----------------------|
| 01 | Product Part No.     |
| 11 | Embossed Taping Pack |

\* 01 is product part No. and delivery will be made on embossed tape.

#### P.C.Board Dimension



## SMK

### **MULTI-FUNCTIONAL SWITCHES**