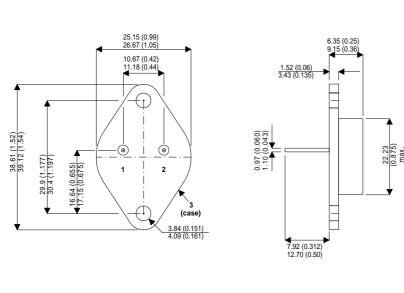

Dimensions in mm (inches).

Bipolar NPN Device in a Hermetically sealed TO3 Metal Package.

## TO3 (TO204AA) PINOUTS

1 – Base 2 – Emitter Case - Collector

| Parameter                 | Test Conditions                           | Min. | Тур. | Max. | Units |
|---------------------------|-------------------------------------------|------|------|------|-------|
| V <sub>CEO</sub> *        |                                           |      |      | 60   | V     |
| I <sub>C(CONT)</sub>      |                                           |      |      | 6    | А     |
| h <sub>FE</sub>           | @ 4/2 (V <sub>ce</sub> / I <sub>c</sub> ) | 15   |      | 45   | -     |
| <b>f</b> <sub>t</sub>     |                                           |      | 10M  |      | Hz    |
| P <sub>D</sub>            |                                           |      |      | 85   | W     |
| * Maximum Working Voltage |                                           |      |      |      |       |