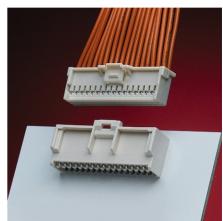

## INTRODUCTION

Molex's iGrid wire-to-board connector system offers a compact design and anti-tangle internal lock for applications such as gaming machines, appliances, industrial and other equipment requiring good mating retention.

The unique inner lock of iGrid prevents wire from getting tangled in the latch, compared to outer lock types where such damage can easily occur. The inner lock also provides space savings, an audible click and a robust design to withstand rugged handling.

# molex° 2.00mm (.079") Pitch iGrid™ WTB Dual-Row System, with Internal Positive Lock

**Series 501645** 

501645, 501646, 501647, 501648, 501876

Positive Inner Lock/Latch