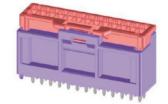

The unique inner lock of iGrid prevents wire from getting tangled in the latch, compared to outer lock types where such damage can easily occur. The inner lock also provides space savings, an audible click and a robust design to withstand rugged handling.