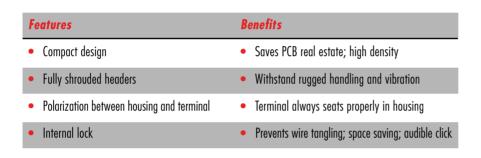

## INTRODUCTION

Molex's iGrid wire-to-board connector system offers a compact design and anti-tangle internal lock for applications such as gaming machines, appliances, industrial and other equipment requiring good mating retention.

The unique inner lock of iGrid prevents wire from getting tangled in the latch, compared to outer lock types where such damage can easily occur. The inner lock also provides space savings, an audible click and a robust design to withstand rugged handling.