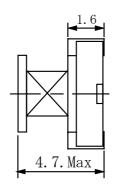

### Product Description

- 5.5×5.7mm Max.(L×W), 4.7mm Max. Height.
- In addition to the typical versions of parameters shown here, custom designs are available to meet your exact requirements.

### ◆ Dimensions (mm)