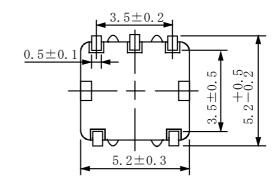

# Type: CM-5NN

### Product Description

- 5.5×5.7mm Max.(L×W), 4.7mm Max. Height.
- In addition to the typical versions of parameters shown here, custom designs are available to meet your exact requirements.

#### **♦** Feature

- · Magnetically unshielded construction.
- Ideally used in power supply for DSC, DVC, Note PC, can be also used as power choke.
- · RoHS Compliance

### ◆ Dimensions (mm)







#### **♦** Schematics (Bottom)



"S" is winding start.

## ◆ Land Pattern (mm)



#### Specification

| Sample No. | Inductance (4-6)<br>1kHz/1V | D.C.R (1-3)<br><b>@</b> 20℃ |
|------------|-----------------------------|-----------------------------|
| 6309-T004  | 63μH ± 20%                  | 300mΩ Max.                  |