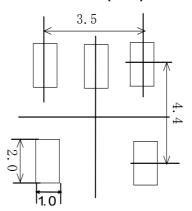

# Type: CM-5NN

### Product Description

- 5.5×5.7mm Max.(L×W), 4.7mm Max. Height.
- In addition to the typical versions of parameters shown here, custom designs are available to meet your exact requirements.

#### **♦** Feature

- · Magnetically unshielded construction.
- Ideally used in power supply for DSC, DVC, Note PC, can be also used as power choke.
- · RoHS Compliance

### ◆ Dimensions (mm)







#### **♦** Schematics (Bottom)



"S" is winding start.

## ◆ Land Pattern (mm)



#### Specification

| Sample No. | Inductance (4-6)<br>1kHz/1V | D.C.R (1-3)<br><b>@</b> 20℃ |
|------------|-----------------------------|-----------------------------|
| 6309-T004  | 63μH ± 20%                  | 300mΩ Max.                  |