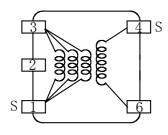

# Type: CM-5NN

### Product Description

- 5.5×5.7mm Max.(L×W), 4.7mm Max. Height.
- In addition to the typical versions of parameters shown here, custom designs are available to meet your exact requirements.

#### **♦** Feature

- · Magnetically unshielded construction.
- Ideally used in power supply for DSC, DVC, Note PC, can be also used as power choke.
- · RoHS Compliance

### ◆ Dimensions (mm)







#### **♦** Schematics (Bottom)



"S" is winding start.

## ◆ Land Pattern (mm)



#### Specification

| Sample No. | Inductance (4-6)<br>1kHz/1V | D.C.R (1-3)<br><b>@</b> 20℃ |
|------------|-----------------------------|-----------------------------|
| 6309-T004  | 63μH ± 20%                  | 300mΩ Max.                  |