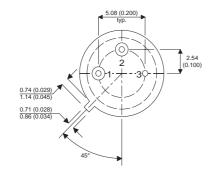

Dimensions in mm (inches).

## TO5 (TO205AA) PINOUTS

1 – Emitter 2 – Base

3 – Collector