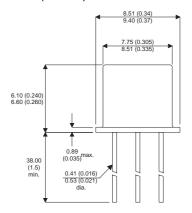

Dimensions in mm (inches).

## Bipolar PNP Device in a Hermetically sealed TO5 Metal Package.

**Bipolar PNP Device.** 

$$V_{ceo} = 65V$$

$$I_{c} = 3.5A$$

All Semelab hermetically sealed products can be processed in accordance with the requirements of BS, CECC and JAN, JANTX, JANTXV and JANS specifications