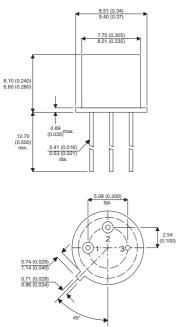

Dimensions in mm (inches).

BC304-5

Bipolar PNP Device in a Hermetically sealed TO39 Metal Package.

**Bipolar PNP Device.** 

$$V_{CFO} = 45V$$

 $I_c = 1A$ 

All Semelab hermetically sealed products can be processed in accordance with the requirements of BS, CECC and JAN, JANTX, JANTXV and JANS specifications

## TO39 (TO205AD) PINOUTS

2 - Base

1 – Emitter

3 – Collector

| Parameter                 | Test Conditions                | Min. | Тур. | Max. | Units |
|---------------------------|--------------------------------|------|------|------|-------|
| V <sub>CEO</sub> *        |                                |      |      | 45   | V     |
| I <sub>C(CONT)</sub>      |                                |      |      | 1    | А     |
| h <sub>FE</sub>           | @ 10/0.15 ( $V_{ce}$ / $I_c$ ) | 70   |      | 140  | -     |
| f <sub>t</sub>            |                                |      | 75M  |      | Hz    |
| P <sub>D</sub>            |                                |      |      | 0.85 | W     |
| * Maximum Working Voltage |                                |      |      |      |       |