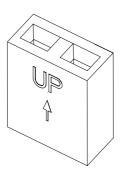

#### **SPECIFICATIONS**

## Mechanical

**Contact Retention Force:** 0.45kg min. **Insertion Force:** 420g max. **Withdrawal Force:** 28g min.

## Electrical

Voltage Rating: 250V Current Rating: 3.0A Dielectric Withstanding Voltage: 750V AC Insulation Resistance: 1000M

#### Physical

*Housing:* Thermoplastic, UL 94V-0 rated *Contact:* Copper alloy *Plating:* See "ORDERING INFORMATION" *Operating Temperature:* -40 °C to +105 °C

#### DRAWING





# ORDERING INFORMATION

PRODUCT NO.:S J 0 5 2 0 1 - A \* Socket Jumper Jumper Jumper Joint Contact Type Joint Contact Type Contact Area Plating 1=Gold Flash

- Modification Code A0=Color Black A1=Color Blue A2=Color Green A3=Color Yellow A4=Color Red A5=Color White

# **Jumper Connector**

SJ05 Series 2.54mm [.100"] Pitch