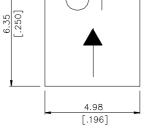

#### **SPECIFICATIONS**

## Mechanical

**Contact Retention Force:** 0.45kg min. **Insertion Force:** 420g max. **Withdrawal Force:** 28g min.

## Electrical

Voltage Rating: 250V Current Rating: 3.0A Dielectric Withstanding Voltage: 750V AC Insulation Resistance: 1000M

#### Physical

*Housing:* Thermoplastic, UL 94V-0 rated *Contact:* Copper alloy *Plating:* See "ORDERING INFORMATION" *Operating Temperature:* -40 °C to +105 °C

#### DRAWING





# ORDERING INFORMATION

PRODUCT NO.:S J 0 5 2 0 1 - A \* Socket Jumper Jumper Jumper Joint Contact Type Joint Contact Type Contact Area Plating 1=Gold Flash

- Modification Code A0=Color Black A1=Color Blue A2=Color Green A3=Color Yellow A4=Color Red A5=Color White

# **Jumper Connector**

SJ05 Series 2.54mm [.100"] Pitch