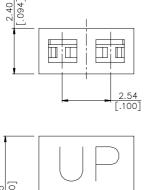

#### **SPECIFICATIONS**

## Mechanical

**Contact Retention Force:** 0.45kg min. **Insertion Force:** 420g max. **Withdrawal Force:** 28g min.

## Electrical

Voltage Rating: 250V Current Rating: 3.0A Dielectric Withstanding Voltage: 750V AC Insulation Resistance: 1000M

#### Physical

*Housing:* Thermoplastic, UL 94V-0 rated *Contact:* Copper alloy *Plating:* See "ORDERING INFORMATION" *Operating Temperature:* -40 °C to +105 °C

#### DRAWING





# ORDERING INFORMATION

PRODUCT NO.:S J 0 5 2 0 1 - A \* Socket Jumper Jumper Jumper Joint Contact Type Joint Contact Type Contact Area Plating 1=Gold Flash

- Modification Code A0=Color Black A1=Color Blue A2=Color Green A3=Color Yellow A4=Color Red A5=Color White

# **Jumper Connector**

SJ05 Series 2.54mm [.100"] Pitch