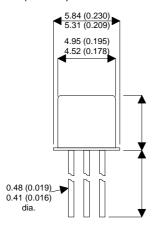

Dimensions in mm (inches).





## TO18 (TO206AA) PINOUTS

3 - Collector

1 – Emitter 2 – Base

## Bipolar PNP Device in a Hermetically sealed TO18 Metal Package.

**Bipolar PNP Device.** 

$$V_{CEO} = 60V$$

$$I_{c} = 0.2A$$

All Semelab hermetically sealed products can be processed in accordance with the requirements of BS, CECC and JAN, JANTX, JANTXV and JANS specifications

| Parameter                 | Test Conditions             | Min. | Тур. | Max. | Units |
|---------------------------|-----------------------------|------|------|------|-------|
| V <sub>CEO</sub> *        |                             |      |      | 60   | V     |
| I <sub>C(CONT)</sub>      |                             |      |      | 0.2  | Α     |
| h <sub>FE</sub>           | @ 10/0.1 $(V_{CE} / I_{C})$ | 50   |      |      | -     |
|