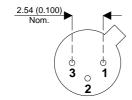

Dimensions in mm (inches).





## TO18 (TO206AA) PINOUTS

3 - Collector

1 – Emitter 2 – Base

## Bipolar PNP Device in a Hermetically sealed TO18 Metal Package.

**Bipolar PNP Device.** 

$$V_{CEO} = 60V$$

$$I_{c} = 0.2A$$

All Semelab hermetically sealed products can be processed in accordance with the requirements of BS, CECC and JAN, JANTX, JANTXV and JANS specifications

| Parameter                 | Test Conditions             | Min. | Тур. | Max. | Units |
|---------------------------|-----------------------------|------|------|------|-------|
| V <sub>CEO</sub> *        |                             |      |      | 60   | V     |
| I <sub>C(CONT)</sub>      |                             |      |      | 0.2  | Α     |
| h <sub>FE</sub>           | @ 10/0.1 $(V_{CE} / I_{C})$ | 50   |      |      | -     |
| f