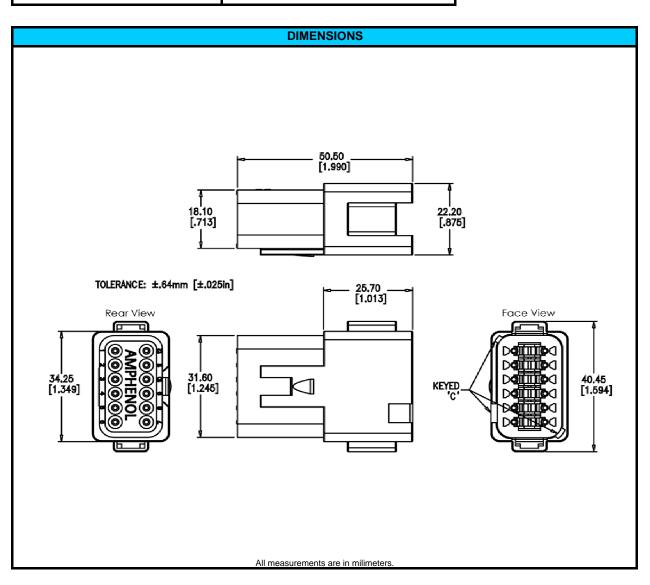

## Amphenol AT Series

| CONFIGURATION                 | PART NUMBER |
|-------------------------------|-------------|
| Recpt, 12 Way, Enhanced C Key | AT04-12PC   |

| NOTES:                |                                              |
|-----------------------|----------------------------------------------|
| CONTACT SIZE          | 16                                           |
| WIRE RANGE            | 14 - 20 AWG [2.0 - 0.5]                      |
| INSULATION O.D. (MAX) | .145" [3.68mm]                               |
| INSULATION O.D. (MIN) | .088" [2.24mm]                               |
| HOUSING COLOR         | BLACK                                        |
| MATING CONNECTOR:     | AT06-12SB                                    |
| REQUIRED WEDGE        | AW12P (sold seperately)                      |
| REV: NC               | UNCONTROLLED DOCUMENT                        |
| DATE 25-MARCH-2009    | INFORMATION SUBJECT TO CHANGE WITHOUT NOTICE |