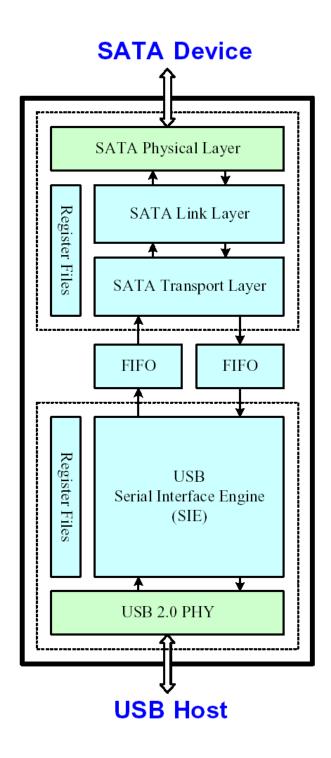

Additional software pack: StoreJet<sup>®</sup> elite (helps you manage your data)
- OneTouch Auto-Backup function
- Security: Protect your HDD and data with password
- Powered via the USB port. No external power or battery needed
- LED indicates power on and data access
- Recommended operating temperature: 5°C ~ 55°C

#### **Dimensions**

| Side | Millimeters       | Inches           |
|------|-------------------|------------------|
| A    | $134.00 \pm 1.00$ | $5.276 \pm 0.04$ |
| В    | $80.80 \pm 1.00$  | $3.181 \pm 0.04$ |
| С    | 18.80 ± 1.00      | $0.740 \pm 0.04$ |

## **Ordering Information**

| Capacity |
|----------|
| 160GB    |
| 250GB    |
| 250GB    |
| 320GB    |
| 320GB    |
| 500GB    |
| 500GB    |
| 640GB    |
|          |

# StoreJet® 25 mobile

# **Block Diagram**



# StoreJet® 25 mobile

## **SATA HDD Enclosure**

### **Pinouts**

| Pin No. | Pin Name |  |
|---------|----------|--|
| 01      | VCC      |  |
| 02      | USB-     |  |
| 03      | USB+     |  |
| 04      | VSS      |  |

### Pin Identification

| Symbol | Function                                            |
|--------|-----------------------------------------------------|
| USB-   | USB differential signal                             |
| USB+   | The pairs are used to transmit Data/Address/Command |
| VCC    | USB Cable Power Detector                            |
| VSS    | Ground                                              |

# **Specifications**

| Environment       |                 |                                                   |
|-------------------|-----------------|------