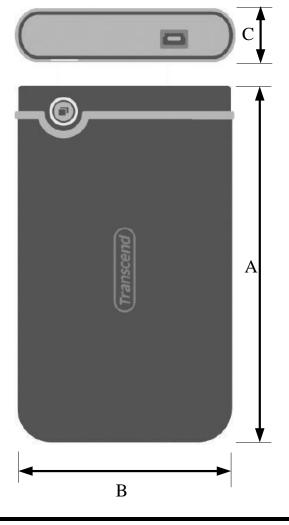

#### **Placement**

#### **Dimensions**

| Side | Millimeters       | Inches           |
|------|-------------------|------------------|
| A    | $134.00 \pm 1.00$ | $5.276 \pm 0.04$ |
| В    | $80.80 \pm 1.00$  | $3.181 \pm 0.04$ |
| С    | 18.80 ± 1.00      | $0.740 \pm 0.04$ |