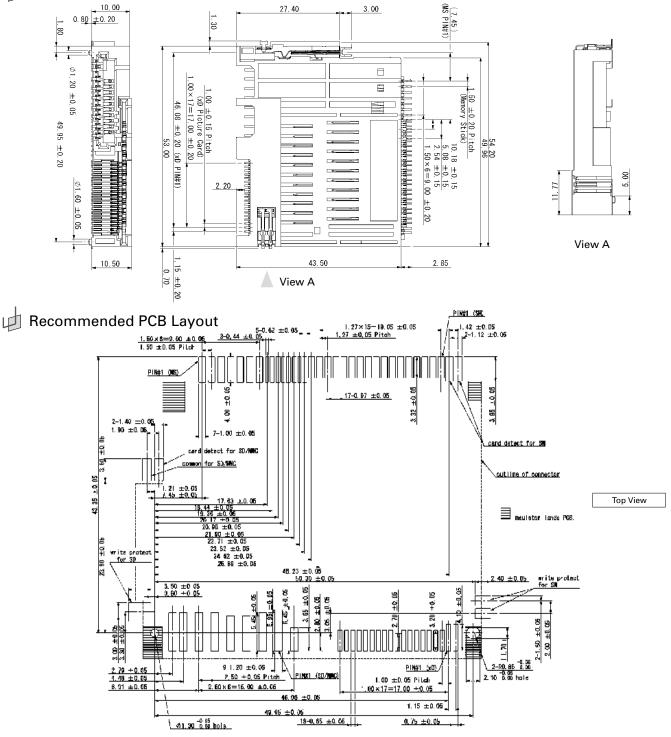

|
| Insulation Resistance   | 1000mΩ min at 500V (xD: at 250V)  |        |        |        |
| Contact Resistance      | 100m $\Omega$ at 1mA / 20 mV max. |        |        |        |
| Current Rating:         | 0.5A                              |        |        |        |
| Operating Temp. Range   | -20°C to +60°C                    |        |        |        |

#### Materials and Finish Insulator: PA

Contacts: Phosphor Bronze Contact Area: Ni-Au

### Utline Connector Dimensions





#### FRS008 - 3100 - 0

Series

Design Number

#### Features

- Five different card types (SM, MS, SD, MMC and xD) can be inserted individually
- Easy operation by manual insertion / extraction

A YAMAICH

- Card detection / Write protection switch
- Tray packaging
- xD picture card (licence required)