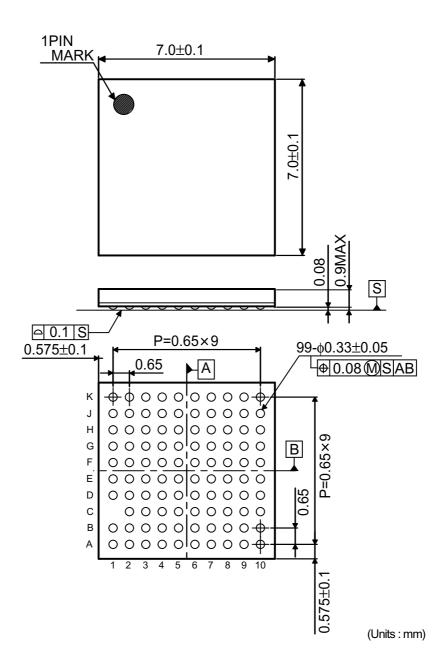

## • SBGA099W070



The contents described herein are subject to change without notice.



## Notes

- No technical content pages of this document may be reproduced in any form or transmitted by any means without prior permission of ROHM CO.,LTD.
- The contents described herein are subject to change without notice. The specifications for the
  product described in this document are for reference only. Upon actual use, therefore, please request
  that specifications to be separately delivered.
- Application circuit diagrams and circuit constants contained herein are shown as examples of standard use and operation. Please pay careful attention to the peripheral conditions when designing circuits and deciding upon circuit constants in the set.
- Any data, including, but not limited to application circuit diagr