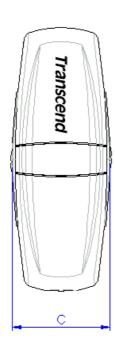

### **Outline**

#### **Dimensions**

| Side | Millimeters | Inches          |
|------|-------------|-----------------|
| Α    | 75 ± 1.00   | $2.95 \pm 0.04$ |
| В    | 11 ± 1.00   | $0.43 \pm 0.04$ |
| С    | 25 ± 1.00   | 0.98 ± 0.04     |