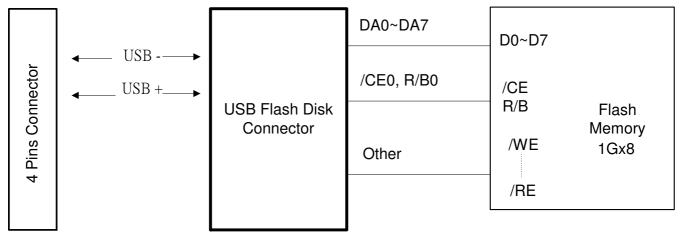

## **Block Diagram**

• With 1 pcs of 1Gx8 Flash Memory

• With 2 pcs of 512Mx8 Flash Memory