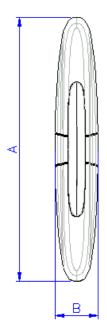

### **Outline**

#### **Dimensions**

| Side | Millimeters | Inches          |
|------|-------------|-----------------|
| Α    | 75 ± 1.00   | $2.95 \pm 0.04$ |
| В    | 11 ± 1.00   | $0.43 \pm 0.04$ |
| С    | 25 ± 1.00   | 0.98 ± 0.04     |