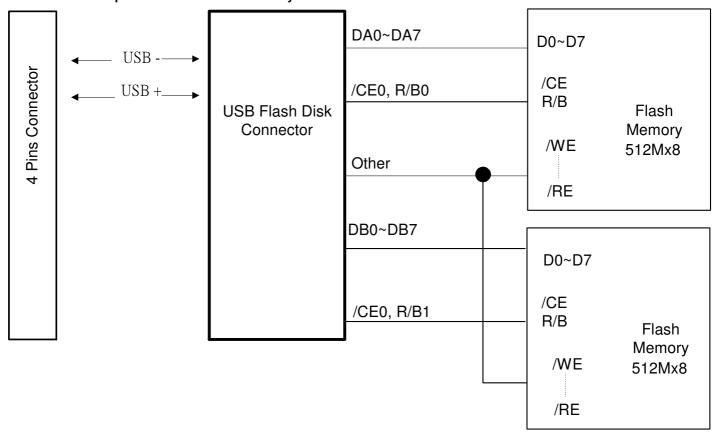

## **Block Diagram**

• With 1 pcs of 1Gx8 Flash Memory

• With 2 pcs of 512Mx8 Flash Memory