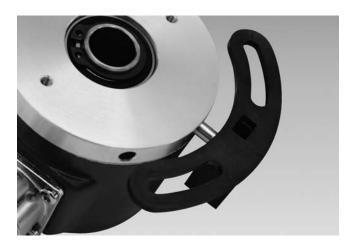

# Torque supports for hollow shaft encoders

#### **Mounting description**

Push encoder onto drive shaft. Insert torque pin into the torque support provided by customer.

## Part number

Z 119.024

Torque support and spring washer for encoders with 9.5 mm pin