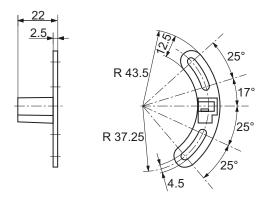

# **Accessories**

# Torque supports for hollow shaft encoders

#### Z 119.024



#### **Features**

- Easy and cost-effective mounting
- For applications with low acceleration

#### **Mounting description**

Push encoder onto drive shaft. Insert torque pin into the torque support provided by customer.

## Part number

Z 119.024

Torque support and spring washer for encoders with 9.5 mm pin

## Scope of delivery

Included: spring coupling, three screws M4  $\times$  10 with spring washer and two lock washers

# Suitable for

GI330, GI331, GI332, GI333, G0M2H, G0AMH, G0MMH, G0P5H, GBAMH, GBAMS, GBMMH, GBMMS, GBP5H, GCM2S, GCMMS, GXA2S, GXM2S, GXMMS, GXP5S

## **Dimensions**



#### **Dimension**

1