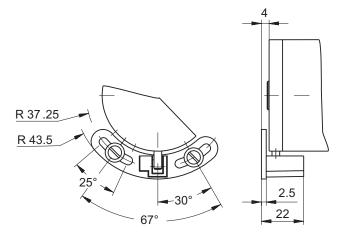

# **Accessories**

# Torque supports for hollow shaft encoders

#### Z 119.024



#### **Features**

- Easy and cost-effective mounting
- For applications with low acceleration

#### **Mounting description**

Push encoder onto drive shaft. Insert torque pin into the torque support provided by customer.

## Part number

Z 119.024

Torque support and spring washer for encoders with 9.5 mm pin

## Scope of delivery

Included: spring coupling, three screws M4  $\times$  10 with spring washer and two lock washers

# Suitable for

GI330, GI331, GI332, GI333, G0M2H, G0AMH, G0MMH, G0P5H, GBAMH, GBAMS, GBMMH, GBMMS, GBP5H, GCM2S, GCMMS, GXA2S, GXM2S, GXMMS, GXP5S

## **Dimensions**



#### **Dimension**

1