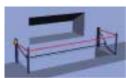

|  |
| Tensioner Holding Force                                  | 500N (112.5lb) max.                                                  |  |
| Gripper Holding Force                                    | 280N (63.0lb) max.                                                   |  |
| Protection                                               | IP 30                                                                |  |
| Tensioner Adjustment                                     | 5mm A/F Allen key                                                    |  |
| Tensioner Holding Force Gripper Holding Force Protection | 300mm (11.8in)<br>500N (112.5lb) max.<br>280N (63.0lb) max.<br>IP 30 |  |

#### Four Steps to Install









## **Typical Applications**







#### **Product Selection**

| Description                            |                      | Catalogue Number |
|----------------------------------------|----------------------|------------------|
| 13 3 3 3 3 3 3 3 3 3 3 3 3 3 3 3 3 3 3 | Installation kit—5m  | 440E-A13079      |
|                                        | Installation kit—10m | 440E-A13080      |
|                                        | Installation kit—15m | 440E-A13081      |
|                                        | Installation kit—20m | 440E-A13082      |
|                                        | Installation kit—30m | 440E-A13083      |
| dd                                     | Installation kit—50m | 440E-A13084      |
| 9 9                                    | Installation kit—75m | 440E-A13085      |