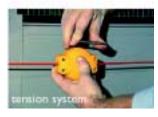

| 300mm (11.8in)                                                       |  |
| Tensioner Holding Force                                  | 500N (112.5lb) max.                                                  |  |
| Gripper Holding Force                                    | 280N (63.0lb) max.                                                   |  |
| Protection                                               | IP 30                                                                |  |
| Tensioner Adjustment                                     | 5mm A/F Allen key                                                    |  |
| Tensioner Holding Force Gripper Holding Force Protection | 300mm (11.8in)<br>500N (112.5lb) max.<br>280N (63.0lb) max.<br>IP 30 |  |

#### Four Steps to Install









## **Typical Applications**







#### **Product Selection**

| Description                            |                      | Catalogue Number |
|----------------------------------------|----------------------|------------------|
| 13 3 3 3 3 3 3 3 3 3 3 3 3 3 3 3 3 3 3 | Installation kit—5m  | 440E-A13079      |
|                                        | Installation kit—10m | 440E-A13080      |
|                                        | Installation kit—15m | 440E-A13081      |
|                                        | Installation kit—20m | 440E-A13082      |
|                                        | Installation kit—30m | 440E-A13083      |
| dd                                     | Installation kit—50m | 440E-A13084      |
| 9 9                                    | Installation