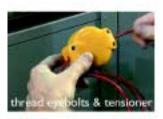

| 300mm (11.8in)                                                       |  |
| Tensioner Holding Force                                  | 500N (112.5lb) max.                                                  |  |
| Gripper Holding Force                                    | 280N (63.0lb) max.                                                   |  |
| Protection                                               | IP 30                                                                |  |
| Tensioner Adjustment                                     | 5mm A/F Allen key                                                    |  |
| Tensioner Holding Force Gripper Holding Force Protection | 300mm (11.8in)<br>500N (112.5lb) max.<br>280N (63.0lb) max.<br>IP 30 |  |

#### Four Steps to Install









## **Typical Applications**







#### **Product Selection**

| Description                            |                      | Catalogue Number |
|----------------------------------------|----------------------|------------------|
| 13 3 3 3 3 3 3 3 3 3 3 3 3 3 3 3 3 3 3 | Installation kit—5m  | 440E-A13079      |
|                                        | Installation kit—10m | 440E-A13080      |
|                                        | Installation kit—15m | 440E-A13081      |
|                                        | Installation kit—20m | 440E-A13082      |
|                                        | Installation kit—30m | 440E-A13083      |
| dd                                     | Installation kit—50m | 440E-A13084      |
| 9 9                                    | Installa