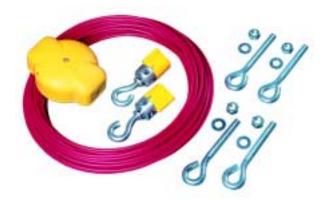

## **Description**

The LRTS is a unique cable (rope) tensioning system which enables quicker installation of cable actuated systems. Other methods are traditionally time consuming and sometimes awkward to fit. Features of the system include:

- 1. Cable adjustment up to 300mm (11.8in) (150mm (5.9in) either side of tensioner)
- 2. Quick thread and grip of cable with cable grip
- 3. Cable tidy incorporated into the cable grips
- 4. Simple tensioning via the setting bolt with allen key.

#### **Features**

- Unique cable grip system
  Can be installed and commissioned in approximately 3 minutes
  Ease of installation, no specialist tools required
  Up to 300mm (11.8in) of cable adjustment
  Cable tidy incorporated into cable grips

#### **Specifications**

| Material                                                 |                                                                      |  |
|----------------------------------------------------------|----------------------------------------------------------------------|--|
| Tensioner                                                | Glass filled nylon                                                   |  |
| Cable gripper                                            | Acetal, aluminium alloy, stainless steel                             |  |
| Cable gripper gears                                      | Stainless steel                                                      |  |
| Cable                                                    | Cable to BS 302:1987, wire Ø4.0                                      |  |
| P. Bolt                                                  | Stainless steel                                                      |  |
| Colour                                                   |                                                                      |  |
| Tensioner                                                | Yellow                                                               |  |
| Cable gripper                                            | Yellow/natural                                                       |  |
| Cable                                                    | Red                                                                  |  |
| P. Bolt                                                  | Natural                                                              |  |
| Weight                                                   |                                                                      |  |
| Tensioner                                                | 140g (0.31lb)                                                        |  |
| Cable gripper                                            | 80g (0.17lb)                                                         |  |
| Operating Temperature                                    | -25°C to +80°C (13°F to 176°F)                                       |  |
| Cable Diameter                                           | 4mm (0.15in)                                                         |  |
| Max. Cable Adjustment                                    | 300mm (11.8in)                                                       |  |
| Tensioner Holding Force                                  | 500N (112.5lb) max.                                                  |  |
| Gripper Holding Force                                    | 280N (63.0lb) max.                                                   |  |
| Protection                                               | IP 30                                                                |  |
| Tensioner Adjustment                                     | 5mm A/F Allen key                                                    |  |
| Tensioner Holding Force Gripper Holding Force Protection | 300mm (11.8in)<br>500N (112.5lb) max.<br>280N (63.0lb) max.<br>IP 30 |  |