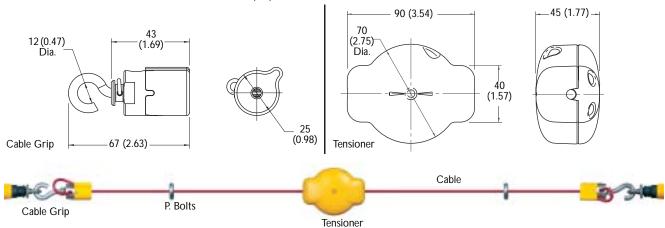

## Approximate Dimensions—mm (inches)

Dimensions are not intended to be used for installation purposes.

6-3