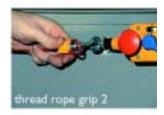

| 300mm (11.8in)                                                       |  |
| Tensioner Holding Force                                  | 500N (112.5lb) max.                                                  |  |
| Gripper Holding Force                                    | 280N (63.0lb) max.                                                   |  |
| Protection                                               | IP 30                                                                |  |
| Tensioner Adjustment                                     | 5mm A/F Allen key                                                    |  |
| Tensioner Holding Force Gripper Holding Force Protection | 300mm (11.8in)<br>500N (112.5lb) max.<br>280N (63.0lb) max.<br>IP 30 |  |

#### Four Steps to Install









## **Typical Applications**







#### **Product Selection**

| Description                            |                      | Catalogue Number |
|----------------------------------------|----------------------|------------------|
| 13 3 3 3 3 3 3 3 3 3 3 3 3 3 3 3 3 3 3 | Installation kit—5m  | 440E-A13079      |
|                                        | Installation kit—10m | 440E-A13080      |
|                                        | Installation kit—15m | 440E-A13081      |
|                                        | Installation kit—20m | 440E-A13082      |
|                                        | Installation kit—30m | 440E-A13083      |
| dd                                     | Installation kit—50m | 440E-A13084      |
| 9 9                                    | Installati