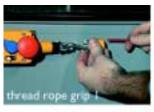

| 300mm (11.8in)                                                       |  |
| Tensioner Holding Force                                  | 500N (112.5lb) max.                                                  |  |
| Gripper Holding Force                                    | 280N (63.0lb) max.                                                   |  |
| Protection                                               | IP 30                                                                |  |
| Tensioner Adjustment                                     | 5mm A/F Allen key                                                    |  |
| Tensioner Holding Force Gripper Holding Force Protection | 300mm (11.8in)<br>500N (112.5lb) max.<br>280N (63.0lb) max.<br>IP 30 |  |

#### Four Steps to Install









## **Typical Applications**







#### **Product Selection**

| Description                            |                      | Catalogue Number |
|----------------------------------------|----------------------|------------------|
| 13 3 3 3 3 3 3 3 3 3 3 3 3 3 3 3 3 3 3 | Installation kit—5m  | 440E-A13079      |
|                                        | Installation kit—10m | 440E-A13080      |
|                                        | Installation kit—15m | 440E-A13081      |
|                                        | Installation kit—20m | 440E-A13082      |
|                                        | Installation kit—30m | 440E-A13083      |
| dd                                     | Installation kit—50m | 440E-A13084      |
| 9 9                                    | Instal