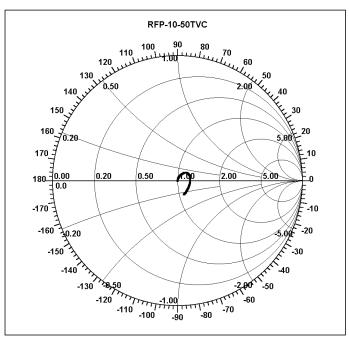

#### Typical Performance

#### **Electrical Specifications**

**Resistance Value:** 50 ohms, ±5% Frequency Range: DC - 4.0 GHz Power: 10 Watts V.S.W.R.: 1.25:1

Notes: Tolerance is ±.010, unless otherwise specified. Operating temperature is -55°C to +150°C (see chart). Designed to meet or exceed applicable portions of MIL-E-5400. All dimensions are in inches. Lead length 0.15" minimum.