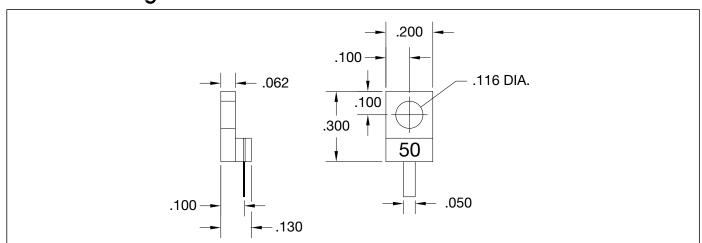

#### **Outline Drawing**

VER. 12/5/01

Sales Desk USA: Voice: (800) 544-2414 Fax: (315) 432-9121 Sales Desk Europe: Voice: (+44) 23 92 232392 Fax: (+44) 23 92 251369

#### **Electrical Specifications**

**Resistance Value:** 50 ohms, ±5% Frequency Range: DC - 4.0 GHz Power: 10 Watts V.S.W.R.: 1.25:1

Notes: Tolerance is ±.010, unless otherwise specified. Operating temperature is -55°C to +150°C (see chart). Designed to meet or exceed applicable portions of MIL-E-5400. All dimensions are in inches. Lead length 0.15" minimum.