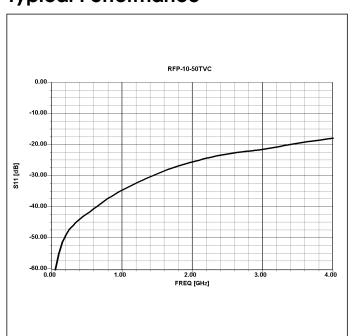

#### Typical Performance

#### **Electrical Specifications**

**Resistance Value:** 50 ohms, ±5% Frequency Range: DC - 4.0 GHz Power: 10 Watts V.S.W.R.: 1.25:1

Notes: Tolerance is ±.010, unless otherwise specified. Operating temperature is -55°C to +150°C (see chart). Designed to meet or exceed applicable portions of MIL-E-5400. All dimensions are in inches. Lead length 0.15" minimum.