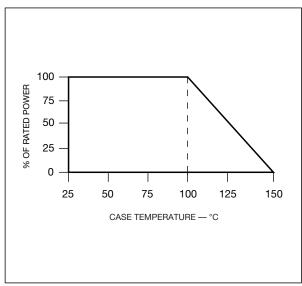

#### **Power Derating**

#### **Electrical Specifications**

**Resistance Value:** 50 ohms, ±5% Frequency Range: DC - 4.0 GHz Power: 10 Watts V.S.W.R.: 1.25:1

Notes: Tolerance is ±.010, unless otherwise specified. Operating temperature is -55°C to +150°C (see chart). Designed to meet or exceed applicable portions of MIL-E-5400. All dimensions are in inches. Lead length 0.15" minimum.