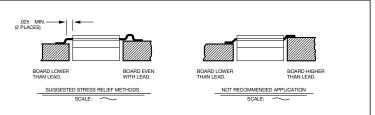

### **Suggested Mounting Procedures**

- 1. Make sure that the devices are mounted on flat surfaces (.001" under the device) to optimize the heat transfer.
- 2. Drill & tap the heatsink for the appropriate thread size to be used.
- 3. Coat heatsink with a minimum amount of high quality silicone grease (.001" max. thickness).
- 4. Position device on mounting surface and secure using socket head screws, flat & split washers. Torque screws to the appropriate value. Make sure that the device is flat against the heatsink. (Care should be taken to avoid upward pressure of the leads towards the lid).
- 5. Solder leads in place using an SN63 type solder with a controlled temperature iron (210°C).