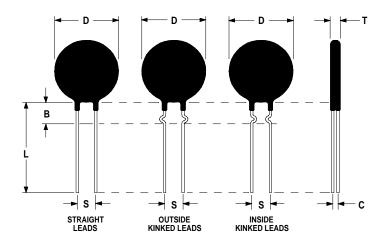

## **Mechanical Specifications:**

| D                | $9.5 \pm 1.0 \text{ mm}$  |
|------------------|---------------------------|
| T                | $4.0 \pm 1.0 \text{ mm}$  |
| Lead Diameter    | $0.5 \pm 0.1 \text{ mm}$  |
| S                | $5.1 \pm 2.0 \text{ mm}$  |
| L                | $38.0 \pm 3.0 \text{ mm}$ |
| Straight Lead    | $5.0 \pm 1.0 \text{ mm}$  |
| Coating Run Down |                           |
| В                | $4.0 \pm 3.0 \text{ mm}$  |
| С                | $2.30 \pm 0.2 \text{ mm}$ |
|                  |                           |