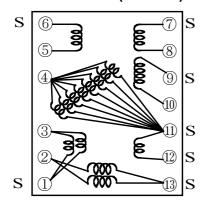

# Type: ETD2924

# Product Description

- 36.5 × 36.5mm Max.(L×W), 26.0mm Max. Height.
- In addition to the typical versions of parameters shown here, custom designs are available to meet your exact requirements.



#### Feature

- Max. Operating frequency 500kHz,Max. Operating Power 60.0W (500kHz).
- Ideally used in Switching power supply etc.
- · RoHS Compliance

# **◆** Dimensions (mm)



### ◆ Schematics (Bottom)



"S" is winding start.

### **♦** Specification

| Sample No. | Inductance (13-12)<br>1kHz/1V | Leakage Inductance<br>(13-12)<br>1kHz/1V | Hi-pot<br>Winding-winding<br>(50/60Hz) |
|------------|-------------------------------|------------------------------------------|----------------------------------------|
| 3307-T050  | 2.7mH ± 15%                   | 43µH (REF).                              | AC 1500Vrms/1sec.                      |