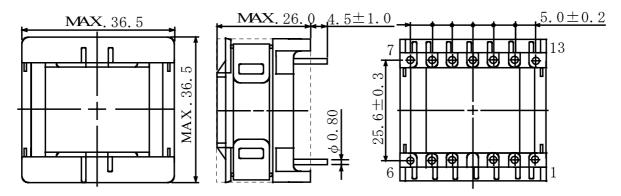

# Product Description

- 36.5 × 36.5mm Max.(L×W), 26.0mm Max. Height.
- In addition to the typical versions of parameters shown here, custom designs are available to meet your exact requirements.

# **◆** Dimensions (mm)