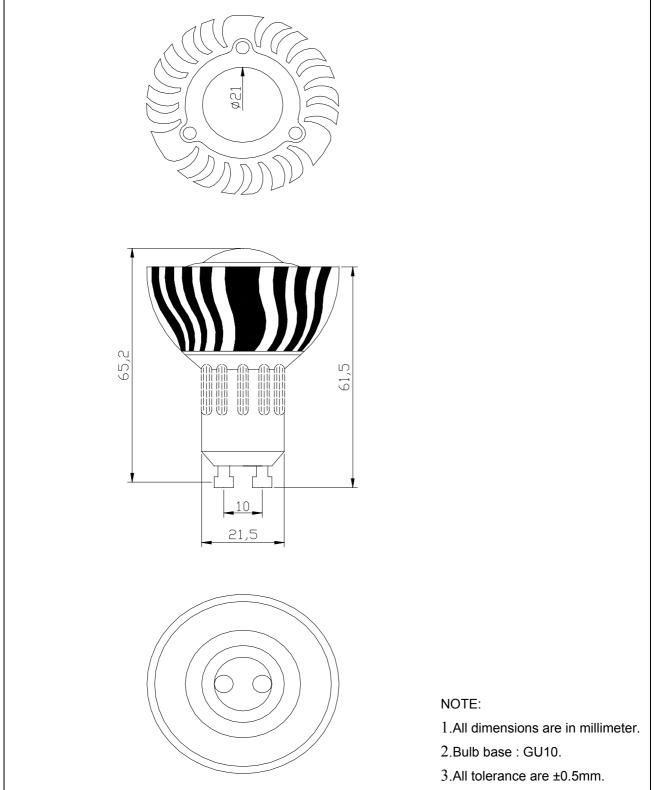

## PACKAGE DIMENSIONS:

## Part No.: <u>AB-0151RD-01WA-G10-S</u>

## High Power LED Bulb