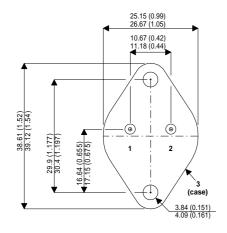

## BDX64C

Dimensions in mm (inches).

## TO3 (TO204AA) PINOUTS

1 – Base 2

2 – Emitter

Case - Collector

| Parameter                 | Test Conditions          | Min. | Тур. | Max. | Units |
|---------------------------|--------------------------|------|------|------|-------|
| V <sub>CEO</sub> *        |                          |      |      | 120  | V     |
| I <sub>C(CONT)</sub>      |                          |      |      | 12   | Α     |
| h <sub>FE</sub>           | @ $3/5 (V_{CE} / I_{C})$ | 1000 |      |      | -     |
| f <sub>t</sub>            |                          |      | 7M   |      | Hz    |
| P <sub>D</sub>            |                          |      |      | 117  | W     |
| * Maximum Working Voltage |                          |      |      |      |       |