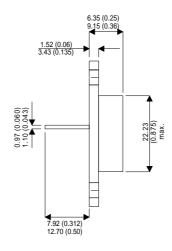

## BDX64C

Dimensions in mm (inches).





## Bipolar PNP Device in a Hermetically sealed TO3 Metal Package.

## **Bipolar PNP Device.**

$$V_{ceo} = 120V$$

$$I_c = 12A$$

All Semelab hermetically sealed products can be processed in accordance with the requirements of BS, CECC and JAN, JANTX, JANTXV and JANS specifications.

## TO3 (TO204AA) PINOUTS

1 – Base 2

2 – Emitter

Case - Collector

| Parameter                 | Test Conditions          | Min. | Тур. | Max. | Units |
|---------------------------|--------------------------|------|------|------|-------|
| V <sub>CEO</sub> *        |                          |      |      | 120  | V     |
| I <sub>C(CONT)</sub>      |                          |      |      | 12   | Α     |
| h <sub>FE</sub>           | @ $3/5 (V_{CE} / I_{C})$ | 1000 |      |      | -     |
| f <sub>t</su