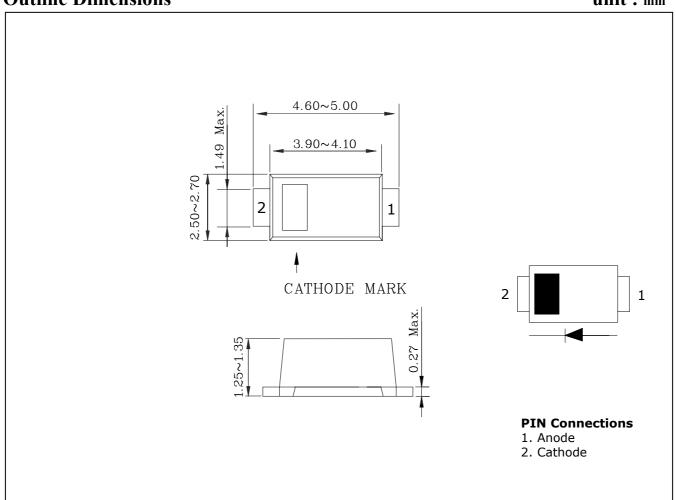

# **Ordering Information**

| Type No. Marking |     | Package Code |  |  |
|------------------|-----|--------------|--|--|
| SDB10A20         | 1A2 | SOD-106      |  |  |

Outline Dimensions unit: mm

KSD-3042-001