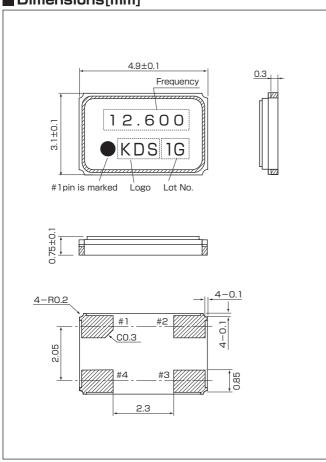

| 50Ω max. |
| Frequency Characteristics over<br>Temperature | $\pm 5 \times 10^{-6} / -10 \sim +60^{\circ} \text{C} \text{ (Ref. to } 25^{\circ} \text{C)}$ |          |
|                                               | ±10×10 <sup>6</sup> /-20~+70℃ (Ref. to 25℃)                                                   |          |
|                                               | $\pm 15 \times 10^{-6} / -30 \sim +85^{\circ}$ C (Ref. to 25°C)                               |          |
| Storage Temperature Range                     | -40~+85°C                                                                                     |          |

Packing Unit : 1000pcs./reel (  $\phi$  180)

Consult our sales representative for other specifications.

## ■ Dimensions[mm]



#### **■**Internal Connections