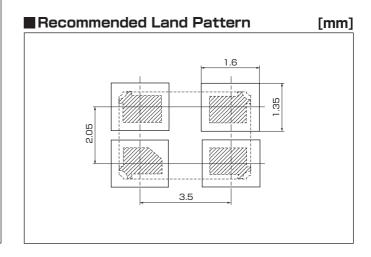

max. |
| Frequency Characteristics over<br>Temperature | $\pm 5 \times 10^{-6} / -10 \sim +60^{\circ} \text{C} \text{ (Ref. to } 25^{\circ} \text{C)}$ |          |
|                                               | ±10×10 <sup>6</sup> /-20~+70℃ (Ref. to 25℃)                                                   |          |
|                                               | $\pm 15 \times 10^{-6} / -30 \sim +85^{\circ}$ C (Ref. to 25°C)                               |          |
| Storage Temperature Range                     | -40~+85°C                                                                                     |          |

Packing Unit : 1000pcs./reel (  $\phi$  180)

Consult our sales representative for other specifications.

## ■ Dimensions[mm]



#### **■**Internal Connections