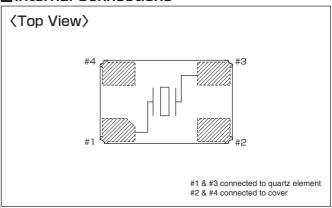

0Ω max. |
| Frequency Characteristics over<br>Temperature | $\pm 5 \times 10^{-6} / -10 \sim +60^{\circ} \text{C} \text{ (Ref. to } 25^{\circ} \text{C)}$ |          |
|                                               | ±10×10 <sup>6</sup> /-20~+70℃ (Ref. to 25℃)                                                   |          |
|                                               | $\pm 15 \times 10^{-6} / -30 \sim +85^{\circ}$ C (Ref. to 25°C)                               |          |
| Storage Temperature Range                     | -40~+85°C                                                                                     |          |

Packing Unit : 1000pcs./reel (  $\phi$  180)

Consult our sales representative for other specifications.

## ■ Dimensions[mm]



#### **■**Internal Connections