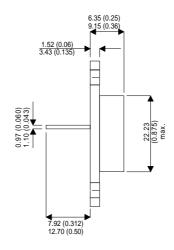

**BUW73** 

Dimensions in mm (inches).

## Bipolar NPN Device in a Hermetically sealed TO3 Metal Package.

## TO3 (TO204AA) PINOUTS

1 – Base 2

2 - Emitter

Case - Collector

| Parameter                 | Test Conditions             | Min. | Тур. | Max. | Units |
|---------------------------|-----------------------------|------|------|------|-------|
| V <sub>CEO</sub> *        |                             |      |      | 200  | V     |
| I <sub>C(CONT)</sub>      |                             |      |      | 20   | Α     |
| h <sub>FE</sub>           | @ 1.5/12 $(V_{CE} / I_{C})$ | 10   |      |      | -     |
| f <sub>t</sub>            |                             |      | 15M  |      | Hz    |
| P <sub>D</sub>            |                             |      |      | 120  | W     |
| * Maximum Working Voltage |                             |      |      |      |       |