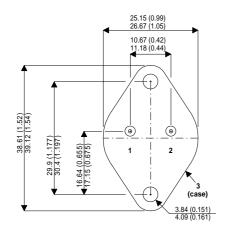

**BUW73** 

Dimensions in mm (inches).

## Bipolar NPN Device in a Hermetically sealed TO3 Metal Package.

## TO3 (TO204AA) PINOUTS

1 – Base 2

2 - Emitter

Case - Collector

| Parameter                 | Test Conditions             | Min. | Тур. | Max. | Units |
|---------------------------|-----------------------------|------|------|------|-------|
| V <sub>CEO</sub> *        |                             |      |      | 200  | V     |
| I <sub>C(CONT)</sub>      |                             |      |      | 20   | Α     |
| h <sub>FE</sub>           | @ 1.5/12 $(V_{CE} / I_{C})$ | 10   |      |      | -     |
| f <sub>t</sub>            |                             |      | 15M  |      | Hz    |
| P <sub>D</sub>            |                             |      |      | 120  | W     |
| * Maximum Working Voltage |                             |      |      |      |       |