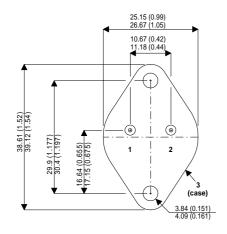

2N5804

Dimensions in mm (inches).

## TO3 (TO204AA) PINOUTS

1 – Base

2 – Emitter

Case - Collector

| Parameter                 | Test Conditions      | Min. | Тур. | Max. | Units |
|---------------------------|----------------------|------|------|------|-------|
| V <sub>CEO</sub> *        |                      |      |      | 300  | V     |
| I <sub>C(CONT)</sub>      |                      |      |      | 5    | Α     |
| h <sub>FE</sub>           | $@4/5(V_{ce}/I_{c})$ | 10   |      | 100  | -     |
| f <sub>t</sub>            |                      |      | 15M  |      | Hz    |
| P <sub>D</sub>            |                      |      |      | 62   | W     |
| * Maximum Working Voltage |                      |      |      |      |       |