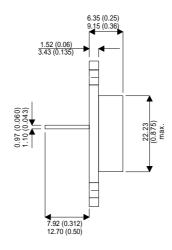

2N5804

Dimensions in mm (inches).

## Bipolar NPN Device in a Hermetically sealed TO3 Metal Package.