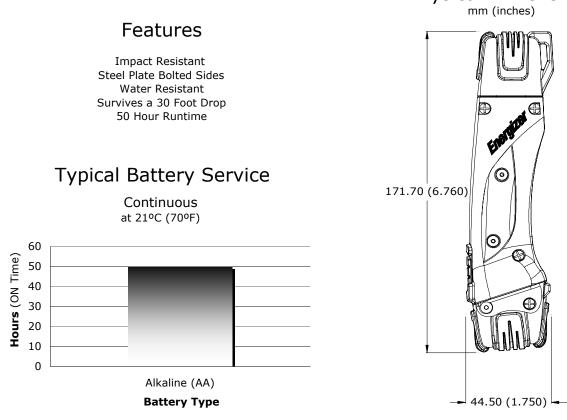

## **Physical Dimensions**

mm (inches)

Æ

## Typical Battery Service to end of useable light at 21°C (70°F)

| Schedule   | <b>Battery Type</b> | Hours (ON Time) |  |
|------------|---------------------|-----------------|--|
| Continuous | E91                 | 50              |  |