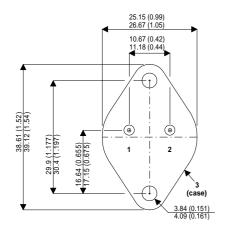

BUX41

Dimensions in mm (inches).

## TO3 (TO204AA) PINOUTS

1 – Base 2 – Emitter

Case - Collector

| Parameter                 | Test Conditions           | Min. | Тур. | Max. | Units |
|---------------------------|---------------------------|------|------|------|-------|
| V <sub>CEO</sub> *        |                           |      |      | 200  | V     |
| I <sub>C(CONT)</sub>      |                           |      |      | 15   | Α     |
| h <sub>FE</sub>           | @ $4/10 (V_{CE} / I_{C})$ | 15   |      | 45   | -     |
| f <sub>t</sub>            |                           |      | 8M   |      | Hz    |
| P <sub>D</sub>            |                           |      |      | 120  | W     |
| * Maximum Working Voltage |                           |      |      |      |       |