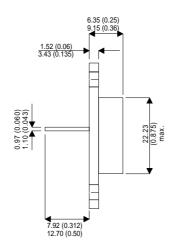

BUX41

Dimensions in mm (inches).

## Bipolar NPN Device in a Hermetically sealed TO3 Metal Package.