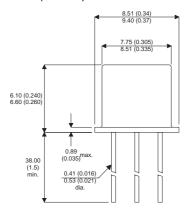

Dimensions in mm (inches).

## Bipolar NPN Device in a Hermetically sealed TO5 Metal Package.

**Bipolar NPN Device.** 

$$V_{CEO} = 25V$$

$$I_{c} = 0.1A$$

All Semelab hermetically sealed products can be processed in accordance with the requirements of BS, CECC and JAN, JANTX, JANTXV and JANS specifications