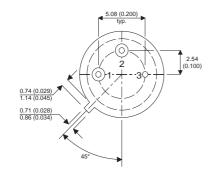

Dimensions in mm (inches).

## TO5 (TO205AA) PINOUTS

1 – Emitter 2

2 - Base

3 - Collector