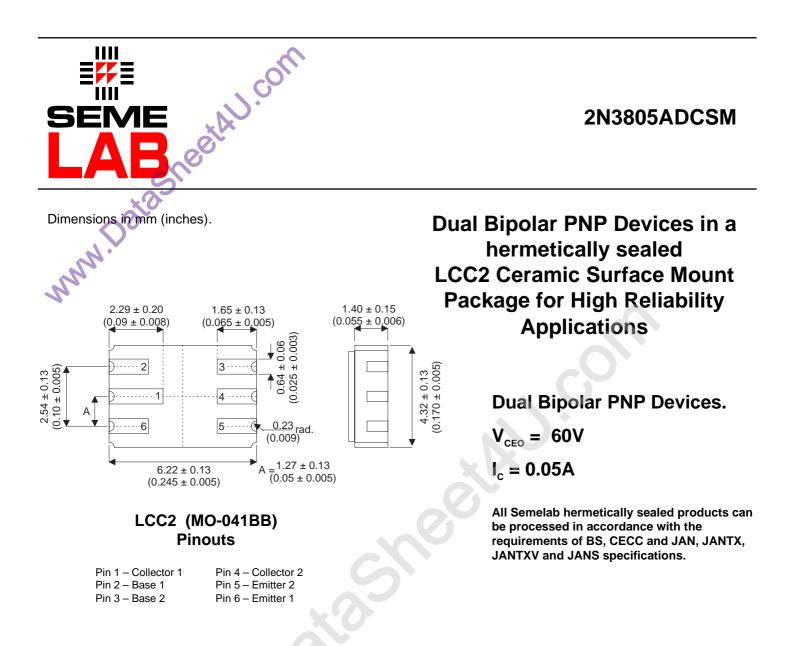

| Parameter                 | Test Conditions                             | Min. | Тур. | Max.   | Units |  |
|---------------------------|---------------------------------------------|------|------|--------|-------|--|
| V <sub>CEO</sub> *        |                                             |      |      | 60     | V     |  |
| I <sub>C(CONT)</sub>      |                                             |      |      | 0.05   | А     |  |
| h <sub>FE</sub>           | @ 10/1m (V <sub>ce</sub> / I <sub>c</sub> ) |      |      |        | -     |  |
| f <sub>t</sub>            |                                             |      | 100M |        | Hz    |  |
| P <sub>D</sub>            |                                             |      |      | 0.25   | ŚŴ    |  |
| * Maximum Working Voltage