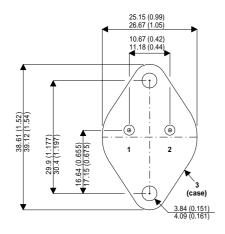

**BUY23** 

Dimensions in mm (inches).

## Bipolar NPN Device in a Hermetically sealed TO3 Metal Package.

## TO3 (TO204AA) PINOUTS

1 – Base

2 – Emitter

Case - Collector

| Parameter                 | Test Conditions            | Min. | Тур. | Max. | Units |
|---------------------------|----------------------------|------|------|------|-------|
| V <sub>CEO</sub> *        |                            |      |      | 250  | V     |
| I <sub>C(CONT)</sub>      |                            |      |      | 10   | Α     |
| h <sub>FE</sub>           | @ $5/2.5 (V_{CE} / I_{C})$ | 20   |      | 200  | -     |
| f <sub>t</sub>            |                            |      | 25M  |      | Hz    |
| P <sub>D</sub>            |                            |      |      | 100  | W     |
| * Maximum Working Voltage |                            |      |      |      |       |