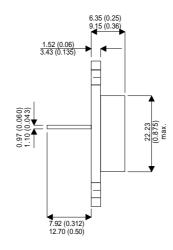

**BUY23** 

Dimensions in mm (inches).

## Bipolar NPN Device in a Hermetically sealed TO3 Metal Package.

## TO3 (TO204AA) PINOUTS

1 – Base

2 – Emitter

Case - Collector

| Parameter                 | Test Conditions            | Min. | Тур. | Max. | Units |
|---------------------------|----------------------------|------|------|------|-------|
| V <sub>CEO</sub> *        |                            |      |      | 250  | V     |
| I <sub>C(CONT)</sub>      |                            |      |      | 10   | Α     |
| h <sub>FE</sub>           | @ $5/2.5 (V_{CE} / I_{C})$ | 20   |      | 200  | -     |
| f <sub>t</sub>            |                            |      | 25M  |      | Hz    |
| P <sub>D</sub>            |                            |      |      | 100  | W     |
| * Maximum Working Voltage |                            |      |      |      |       |