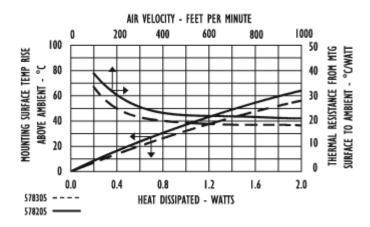

Standard Products Found Page 1 of 2



## For use with TO-5 packages

578305b00000 vis#002594



## Mechanical Outline Drawing



A Dim 12.70 (.500)

| Thermal    | 2E 0 |
|------------|------|
| Resistance | 33.0 |

Thermal resistance value is based on a 75°C rise in natural convection

Standard Products Found Page 2 of 2

## Thermal Curves



## **Product Information**

| 12 Digit Part # | Description                      | Finish           | Board<br>Mounting |
|-----------------|----------------------------------|------------------|-------------------|
| 578305b00000    | Heat Sink with no added hardware | Black<br>Anodize | N/A               |

Not Exactly what you need?

We offer several options for those applications which require a more unique solution. For slight modifications of this part or other attachment options, finishes, and interface materials, contact your <u>local representative</u>. Challenge us with your thermal requirements - we can design custom solutions.

For technical help with our Standard Products, please call (603) 223-1921, or contact your local Manufacturer's Rep

Email: info@aavid.com

Visit us a