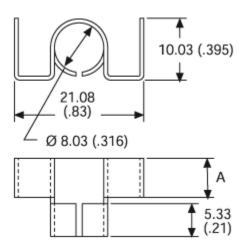

## Mechanical Outline Drawing

A Dim 12.70 (.500)

| Thermal    | 2E 0 |
|------------|------|
| Resistance | 33.0 |

Thermal resistance value is based on a 75°C rise in natural convection

Standard Products Found Page 2 of 2