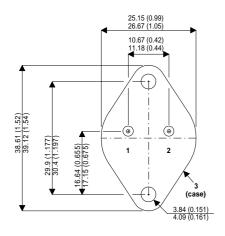

## BUX97A

Dimensions in mm (inches).

## TO3 (TO204AA) PINOUTS

1 – Base 2 –

2 – Emitter Case - Collector

| Parameter                 | Test Conditions         | Min. | Тур. | Max. | Units |
|---------------------------|-------------------------|------|------|------|-------|
| V <sub>CEO</sub> *        |                         |      |      | 400  | V     |
| I <sub>C(CONT)</sub>      |                         |      |      | 6    | Α     |
| h <sub>FE</sub>           | @ 1/20 $(V_{ce} / I_c)$ | 10   |      | 70   | -     |
| f <sub>t</sub>            |                         |      | ЗМ   |      | Hz    |
| P <sub>D</sub>            |                         |      |      | 60   | W     |
| * Maximum Working Voltage |                         |      |      |      |       |