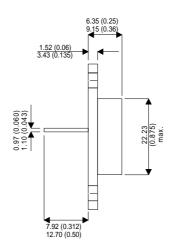

## BUX97A

Dimensions in mm (inches).

## TO3 (TO204AA) PINOUTS

1 – Base 2 –

2 – Emitter Case - Collector

| Parameter                 | Test Conditions         | Min. | Тур. | Max. | Units |
|---------------------------|-------------------------|------|------|------|-------|
| V <sub>CEO</sub> *        |                         |      |      | 400  | V     |
| I <sub>C(CONT)</sub>      |                         |      |      | 6    | Α     |
| h <sub>FE</sub>           | @ 1/20 $(V_{ce} / I_c)$ | 10   |      | 70   | -     |
| f <sub>t</sub>            |                         |      | ЗМ   |      | Hz    |
| P <sub>D</sub>            |                         |      |      | 60   | W     |
| * Maximum Working Voltage |                         |      |      |      |       |