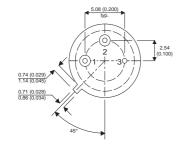

Dimensions in mm (inches).

## TO39 (TO205AD) PINOUTS

1 - Emitter

2 - Base

3 - Collector