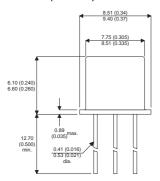

Dimensions in mm (inches).

## Bipolar NPN Device in a Hermetically sealed TO39 Metal Package.